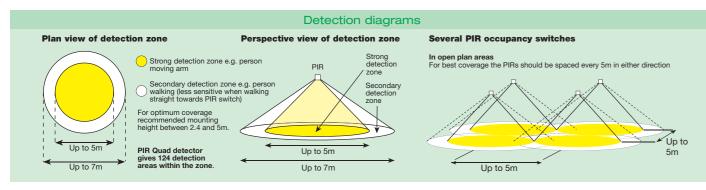

- Product options include:
- PIR presence detector switches
- PIR absence detector switches
- PIR switch / dim detector controls
- Low voltage variants.

| SPECIFICATION:                     |                                        |  |  |  |  |
|------------------------------------|----------------------------------------|--|--|--|--|
| Detection zone:                    | 360°                                   |  |  |  |  |
| Max. detection area:               | 7m diameter at 2.4m mounting height    |  |  |  |  |
| Max. mounting height:              | 5m                                     |  |  |  |  |
| Photocell range:                   | 30-1000 lux and inactive               |  |  |  |  |
| Time lag range:                    | 10 seconds to 40 minutes in 9 steps    |  |  |  |  |
| Dimensions:                        | 91mm diameter x 45mm.                  |  |  |  |  |
| LOADING:                           |                                        |  |  |  |  |
| 6 amps (1500W)                     | Resistive                              |  |  |  |  |
| 6 amps (1500W)                     | Fluorescent                            |  |  |  |  |
| 3 amps (750W)                      | Electronic or wire wound transformer   |  |  |  |  |
| 2 amps (500W)                      | LED Drivers and LED lamps and fittings |  |  |  |  |
| 2 amps (500W)                      | CFL or 2D lamps                        |  |  |  |  |
| 1 amp (250W)                       | Fans                                   |  |  |  |  |
| Minimum Load:                      | 2W resistive.                          |  |  |  |  |
| 5 YEAR WARRANTY - MADE IN THE U.K. |                                        |  |  |  |  |