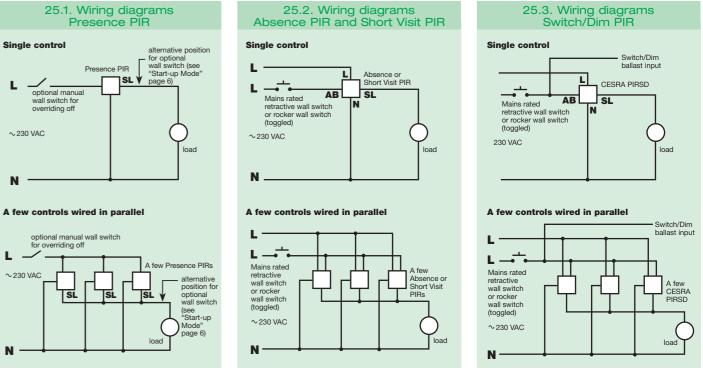

## **CEILING SURFACE PIR OCCUPANCY SWITCHES**

| DANLERS PRODUCT<br>ORDER CODE | DETECTION<br>Type | PHOTOCELL<br>Lux Range | ADDITIONAL PRODUCT DESCRIPTION                                                                                                                                | WIRING<br>DIAGRAMS | DIMENSION<br>DIAGRAMS |
|-------------------------------|-------------------|------------------------|---------------------------------------------------------------------------------------------------------------------------------------------------------------|--------------------|-----------------------|
| CESR PIR                      | Presence          | 30-1000<br>& inactive  | Ceiling surface mounted PIR occupancy switch.                                                                                                                 | 25.1               | A                     |
| CESR PIRSV                    | Presence          | 30-1000<br>& inactive  | As CESR PIR, but with short visit and courtesy exit modes.                                                                                                    | 25.2               | A                     |
| CESRA PIR                     | Absence           | 30-1000<br>& inactive  | As CESR PIR, but with absence detection.*                                                                                                                     | 25.2               | А                     |
| CESRA PIRSD                   | Absence           | 30-1000<br>& inactive  | Absence detection, with manual switching and dimming.<br>For controlling Switch/Dim ballasts.*                                                                | 25.3               | A                     |
| VARIANTS                      | -                 | -                      | DANLERS can also supply many variants, including low voltage versions of standard products, to special order. Please contact us to discuss your requirements. | -                  | -                     |

\* Requires mains rated momentary (retractive) wall switch (see page 55).

Telephone: +44(0)1249 443377

 $\sim$  230 VAC

Ν

L.

Ν

 $\sim$  230 VAC