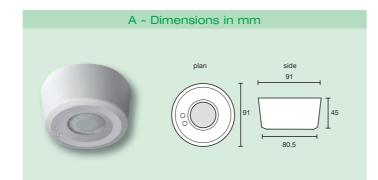

- Product options include:
- PIR presence detector switches
- PIR absence detector switches
- PIR switch / dim detector controls
- Low voltage variants.

| SPECIFICATION:                     |                                        |  |  |  |  |
|------------------------------------|----------------------------------------|--|--|--|--|
| Detection zone:                    | 360°                                   |  |  |  |  |
| Max. detection area:               | 7m diameter at 2.4m mounting height    |  |  |  |  |
| Max. mounting height:              | 5m                                     |  |  |  |  |
| Photocell range:                   | 30-1000 lux and inactive               |  |  |  |  |
| Time lag range:                    | 10 seconds to 40 minutes in 9 steps    |  |  |  |  |
| Dimensions:                        | 91mm diameter x 45mm.                  |  |  |  |  |
| LOADING:                           |                                        |  |  |  |  |
| 6 amps (1500W)                     | Resistive                              |  |  |  |  |
| 6 amps (1500W)                     | Fluorescent                            |  |  |  |  |
| 3 amps (750W)                      | Electronic or wire wound transformer   |  |  |  |  |
| 2 amps (500W)                      | LED Drivers and LED lamps and fittings |  |  |  |  |
| 2 amps (500W)                      | CFL or 2D lamps                        |  |  |  |  |
| 1 amp (250W)                       | Fans                                   |  |  |  |  |
| Minimum Load:                      | 2W resistive.                          |  |  |  |  |
| 5 YEAR WARRANTY - MADE IN THE U.K. |                                        |  |  |  |  |