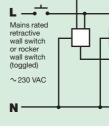

## **CEILING SURFACE PIR OCCUPANCY SWITCHES**

| DANLERS PRODUCT<br>ORDER CODE | DETECTION<br>Type | PHOTOCELL<br>Lux Range | ADDITIONAL PRODUCT DESCRIPTION                                                                                                                                | WIRING<br>DIAGRAMS | DIMENSION<br>DIAGRAMS |
|-------------------------------|-------------------|------------------------|---------------------------------------------------------------------------------------------------------------------------------------------------------------|--------------------|-----------------------|
| CESR PIR                      | Presence          | 30-1000<br>& inactive  | Ceiling surface mounted PIR occupancy switch.                                                                                                                 | 25.1               | A                     |
| CESR PIRSV                    | Presence          | 30-1000<br>& inactive  | As CESR PIR, but with short visit and courtesy exit modes.                                                                                                    | 25.2               | A                     |
| CESRA PIR                     | Absence           | 30-1000<br>& inactive  | As CESR PIR, but with absence detection.*                                                                                                                     | 25.2               | А                     |
| CESRA PIRSD                   | Absence           | 30-1000<br>& inactive  | Absence detection, with manual switching and dimming.<br>For controlling Switch/Dim ballasts.*                                                                | 25.3               | A                     |
| VARIANTS                      | -                 | -                      | DANLERS can also supply many variants, including low voltage versions of standard products, to special order. Please contact us to discuss your requirements. | -                  | -                     |

\* Requires mains rated momentary (retractive) wall switch (see page 55).

Telephone: +44(0)1249 443377

 $\sim$  230 VAC

Ν

L.

Ν

 $\sim$  230 VAC