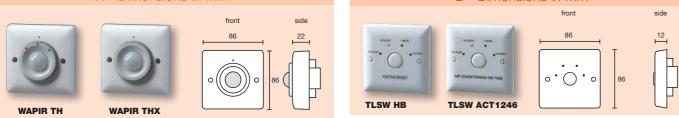

# CONTROLS FOR HEATING, VENTILATION AND AIR-CONDITIONING

| PIR THERMOSTAT CONTROLS FOR HEATING |                                                                                                                                                         |                                                                         |                                                                                                                                                                                                                                                                                                                                                                                                                                                                                                                                                                |                   |                        |                    |  |  |  |  |
|-------------------------------------|---------------------------------------------------------------------------------------------------------------------------------------------------------|-------------------------------------------------------------------------|----------------------------------------------------------------------------------------------------------------------------------------------------------------------------------------------------------------------------------------------------------------------------------------------------------------------------------------------------------------------------------------------------------------------------------------------------------------------------------------------------------------------------------------------------------------|-------------------|------------------------|--------------------|--|--|--|--|
| DANLERS PRODUCT<br>Order Code       | TEMPERATURE RANGES                                                                                                                                      | TEMPERATURE RANGES LOADING ADDITIONAL PRODUCT DESCRIPTION               |                                                                                                                                                                                                                                                                                                                                                                                                                                                                                                                                                                | WALL BOX<br>DEPTH | DIMENSIONS<br>DIAGRAM  | WIRING<br>Diagrams |  |  |  |  |
| WAPIR TH                            | THERMOSTAT:<br>15 to 25°C<br>SETBACK:<br>5 to 14°C                                                                                                      | Up to 13<br>amps (3000W)<br>of any type<br>of resistive<br>heating load | amps (3000W)<br>of any type<br>of resistive<br>of resistive<br>adjustable front thermostat dial.<br>If nobody is present the room temperature<br>is allowed to drap to a lower base level. This                                                                                                                                                                                                                                                                                                                                                                |                   | A<br>86 x 86<br>x 22mm | 77.1               |  |  |  |  |
| WAPIR THX                           | As WAPIR TH but with hidden thermostat adjustment spindle.                                                                                              |                                                                         |                                                                                                                                                                                                                                                                                                                                                                                                                                                                                                                                                                |                   |                        |                    |  |  |  |  |
| PIR THERMOSTAT CONTROLS FOR COOLING |                                                                                                                                                         |                                                                         |                                                                                                                                                                                                                                                                                                                                                                                                                                                                                                                                                                |                   |                        |                    |  |  |  |  |
| WAPIR TC                            | THERMOSTAT:<br>15 to 25°C<br>OFFSET:<br>Differential of<br>2 to 10°C above<br>main thermostat<br>setting, or<br>disabled (no<br>maximum<br>temperature) | Up to 13<br>amps (3000W)<br>of any type<br>of resistive<br>cooling load | The PIR detector detects whether somebody<br>is present in the vicinity. If somebody is<br>present the cooling is controlled by the<br>adjustable front thermostat dial.<br>There is a 'deadzone' adjustment (1, 2, 3, 4 or<br>$5^{\circ}$ C) and a run-on time adjustment (0 minutes<br>or 5 minutes) to avoid excessive switching of<br>the cooling load.<br>If nobody is present the cooling thermostat<br>remains off until the room temperature reaches<br>its upper threshold. This upper threshold is set<br>using the 'offset' temperature adjustment. | 25mm              | A<br>86 x 86<br>x 22mm | 77.1               |  |  |  |  |
| WAPIR TCX                           | As WAPIR TC but with hidden thermostat adjustment spindle.                                                                                              |                                                                         |                                                                                                                                                                                                                                                                                                                                                                                                                                                                                                                                                                |                   |                        |                    |  |  |  |  |

| HEATER BOOST AND AIR CONDITIONING TIME-ON SWITCHES |                                        |                                                                                |                                                    |                   |                        |                    |  |  |  |  |
|----------------------------------------------------|----------------------------------------|--------------------------------------------------------------------------------|----------------------------------------------------|-------------------|------------------------|--------------------|--|--|--|--|
| DANLERS PRODUCT<br>ORDER CODE                      | SELECTABLE TIME LAG                    | MAXIMUM LOADING                                                                | ADDITIONAL PRODUCT DESCRIPTION                     | WALL BOX<br>DEPTH | DIMENSIONS<br>DIAGRAM  | WIRING<br>DIAGRAMS |  |  |  |  |
| TLSW HB                                            | 1/4 hour, 1/2 hour,<br>1 hour, 2 hours | 13 amps (3000W) of<br>resistive load, or 6 amps<br>(1500W) of transformer load | 'HEATING BOOST' printed on front plate.            | 25mm              | B<br>86 x 86<br>x 12mm | 77.1               |  |  |  |  |
| TLSW HB1246                                        | 1 hour, 2 hours,<br>4 hours, 6 hours   | As TLSW HB with different selectable time lags.                                |                                                    |                   |                        |                    |  |  |  |  |
| TLSW ACT                                           | 1/4 hour, 1/2 hour,<br>1 hour, 2 hours | 13 amps (3000W) of any type of resistive cooling load                          | 'AIR CONDITIONING TIME-ON' printed on front plate. | 25mm              | B<br>86 x 86 x<br>12mm | 77.1               |  |  |  |  |
| TLSW ACT1246                                       | 1 hour, 2 hours,<br>4 hours, 6 hours   | As TLSW HB with different selectable time lags.                                |                                                    |                   |                        |                    |  |  |  |  |