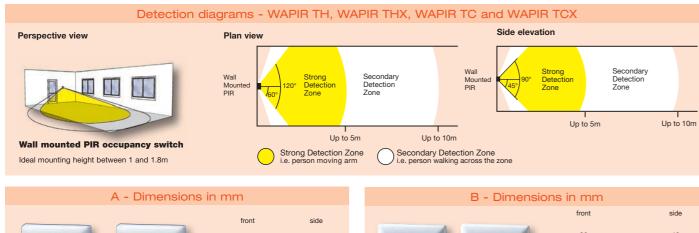

# CONTROLS FOR HEATING, VENTILATION AND AIR-CONDITIONING

| PIR THERMOSTAT CONTROLS FOR HEATING |                                                                                                                                                         |                                                                         |                                                                                                                                                                                                                                                                                                                                                                                                                                                                                                                                                                |                   |                        |                    |  |  |  |  |
|-------------------------------------|---------------------------------------------------------------------------------------------------------------------------------------------------------|-------------------------------------------------------------------------|----------------------------------------------------------------------------------------------------------------------------------------------------------------------------------------------------------------------------------------------------------------------------------------------------------------------------------------------------------------------------------------------------------------------------------------------------------------------------------------------------------------------------------------------------------------|-------------------|------------------------|--------------------|--|--|--|--|
| DANLERS PRODUCT<br>Order Code       | TEMPERATURE RANGES                                                                                                                                      | TEMPERATURE RANGES LOADING ADDITIONAL PRODUCT DESCRIPTION               |                                                                                                                                                                                                                                                                                                                                                                                                                                                                                                                                                                | WALL BOX<br>DEPTH | DIMENSIONS<br>DIAGRAM  | WIRING<br>Diagrams |  |  |  |  |
| WAPIR TH                            | THERMOSTAT:<br>15 to 25°C<br>SETBACK:<br>5 to 14°C                                                                                                      | Up to 13<br>amps (3000W)<br>of any type<br>of resistive<br>heating load | amps (3000W)<br>of any type<br>of resistive<br>of resistive<br>adjustable front thermostat dial.<br>If nobody is present the room temperature<br>is allowed to drap to a lower base level. This                                                                                                                                                                                                                                                                                                                                                                |                   | A<br>86 x 86<br>x 22mm | 77.1               |  |  |  |  |
| WAPIR THX                           | As WAPIR TH but with hidden thermostat adjustment spindle.                                                                                              |                                                                         |                                                                                                                                                                                                                                                                                                                                                                                                                                                                                                                                                                |                   |                        |                    |  |  |  |  |
| PIR THERMOSTAT CONTROLS FOR COOLING |                                                                                                                                                         |                                                                         |                                                                                                                                                                                                                                                                                                                                                                                                                                                                                                                                                                |                   |                        |                    |  |  |  |  |
| WAPIR TC                            | THERMOSTAT:<br>15 to 25°C<br>OFFSET:<br>Differential of<br>2 to 10°C above<br>main thermostat<br>setting, or<br>disabled (no<br>maximum<br>temperature) | Up to 13<br>amps (3000W)<br>of any type<br>of resistive<br>cooling load | The PIR detector detects whether somebody<br>is present in the vicinity. If somebody is<br>present the cooling is controlled by the<br>adjustable front thermostat dial.<br>There is a 'deadzone' adjustment (1, 2, 3, 4 or<br>$5^{\circ}$ C) and a run-on time adjustment (0 minutes<br>or 5 minutes) to avoid excessive switching of<br>the cooling load.<br>If nobody is present the cooling thermostat<br>remains off until the room temperature reaches<br>its upper threshold. This upper threshold is set<br>using the 'offset' temperature adjustment. | 25mm              | A<br>86 x 86<br>x 22mm | 77.1               |  |  |  |  |
| WAPIR TCX                           | As WAPIR TC but with hidden thermostat adjustment spindle.                                                                                              |                                                                         |                                                                                                                                                                                                                                                                                                                                                                                                                                                                                                                                                                |                   |                        |                    |  |  |  |  |