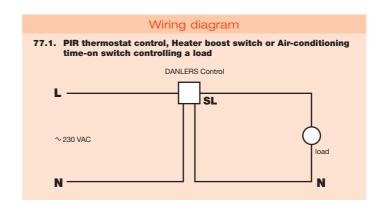

#### Heater boost / Air conditioning time-on switches

For control of domestic or commercial electric heating loads (or other electric loads) such as water heaters, heater towel rails, charging points, air conditioning units, etc.

Switches load on for a limited time only. Pressing the button selects each time lag choice in turn. The load then remains on for the chosen time lag before switching off automatically. The button can also be used at any time for selecting a different time lag or for switching off.

# CONTROLS FOR HEATING, VENTILATION AND AIR-CONDITIONING

| PIR THERMOSTAT CONTROLS FOR HEATING |                                                                                                                                                         |                                                                         |                                                                                                                                                                                                                                                                                                                                                                                                                                                                                                                                                                |                   |                        |                    |  |  |  |  |
|-------------------------------------|---------------------------------------------------------------------------------------------------------------------------------------------------------|-------------------------------------------------------------------------|----------------------------------------------------------------------------------------------------------------------------------------------------------------------------------------------------------------------------------------------------------------------------------------------------------------------------------------------------------------------------------------------------------------------------------------------------------------------------------------------------------------------------------------------------------------|-------------------|------------------------|--------------------|--|--|--|--|
| DANLERS PRODUCT<br>Order Code       | TEMPERATURE RANGES                                                                                                                                      | TEMPERATURE RANGES LOADING ADDITIONAL PRODUCT DESCRIPTION               |                                                                                                                                                                                                                                                                                                                                                                                                                                                                                                                                                                | WALL BOX<br>DEPTH | DIMENSIONS<br>DIAGRAM  | WIRING<br>Diagrams |  |  |  |  |
| WAPIR TH                            | THERMOSTAT:<br>15 to 25°C<br>SETBACK:<br>5 to 14°C                                                                                                      | Up to 13<br>amps (3000W)<br>of any type<br>of resistive<br>heating load | amps (3000W)<br>of any type<br>of resistive<br>of resistive<br>adjustable front thermostat dial.<br>If nobody is present the room temperature<br>is allowed to drap to a lower base level. This                                                                                                                                                                                                                                                                                                                                                                |                   | A<br>86 x 86<br>x 22mm | 77.1               |  |  |  |  |
| WAPIR THX                           | As WAPIR TH but with hidden thermostat adjustment spindle.                                                                                              |                                                                         |                                                                                                                                                                                                                                                                                                                                                                                                                                                                                                                                                                |                   |                        |                    |  |  |  |  |
| PIR THERMOSTAT CONTROLS FOR COOLING |                                                                                                                                                         |                                                                         |                                                                                                                                                                                                                                                                                                                                                                                                                                                                                                                                                                |                   |                        |                    |  |  |  |  |
| WAPIR TC                            | THERMOSTAT:<br>15 to 25°C<br>OFFSET:<br>Differential of<br>2 to 10°C above<br>main thermostat<br>setting, or<br>disabled (no<br>maximum<br>temperature) | Up to 13<br>amps (3000W)<br>of any type<br>of resistive<br>cooling load | The PIR detector detects whether somebody<br>is present in the vicinity. If somebody is<br>present the cooling is controlled by the<br>adjustable front thermostat dial.<br>There is a 'deadzone' adjustment (1, 2, 3, 4 or<br>$5^{\circ}$ C) and a run-on time adjustment (0 minutes<br>or 5 minutes) to avoid excessive switching of<br>the cooling load.<br>If nobody is present the cooling thermostat<br>remains off until the room temperature reaches<br>its upper threshold. This upper threshold is set<br>using the 'offset' temperature adjustment. | 25mm              | A<br>86 x 86<br>x 22mm | 77.1               |  |  |  |  |
| WAPIR TCX                           | As WAPIR TC but with hidden thermostat adjustment spindle.                                                                                              |                                                                         |                                                                                                                                                                                                                                                                                                                                                                                                                                                                                                                                                                |                   |                        |                    |  |  |  |  |

| HEATER BOOST AND AIR CONDITIONING TIME-ON SWITCHES |                                        |                                                                                |                                                    |                   |                        |                    |  |  |  |  |
|----------------------------------------------------|----------------------------------------|--------------------------------------------------------------------------------|----------------------------------------------------|-------------------|------------------------|--------------------|--|--|--|--|
| DANLERS PRODUCT<br>ORDER CODE                      | SELECTABLE TIME LAG                    | MAXIMUM LOADING                                                                | ADDITIONAL PRODUCT DESCRIPTION                     | WALL BOX<br>DEPTH | DIMENSIONS<br>DIAGRAM  | WIRING<br>DIAGRAMS |  |  |  |  |
| TLSW HB                                            | 1/4 hour, 1/2 hour,<br>1 hour, 2 hours | 13 amps (3000W) of<br>resistive load, or 6 amps<br>(1500W) of transformer load | 'HEATING BOOST' printed on front plate.            | 25mm              | B<br>86 x 86<br>x 12mm | 77.1               |  |  |  |  |
| TLSW HB1246                                        | 1 hour, 2 hours,<br>4 hours, 6 hours   | As TLSW HB with different selectable time lags.                                |                                                    |                   |                        |                    |  |  |  |  |
| TLSW ACT                                           | 1/4 hour, 1/2 hour,<br>1 hour, 2 hours | 13 amps (3000W) of any type of resistive cooling load                          | 'AIR CONDITIONING TIME-ON' printed on front plate. | 25mm              | B<br>86 x 86 x<br>12mm | 77.1               |  |  |  |  |
| TLSW ACT1246                                       | 1 hour, 2 hours,<br>4 hours, 6 hours   | As TLSW HB with different selectable time lags.                                |                                                    |                   |                        |                    |  |  |  |  |