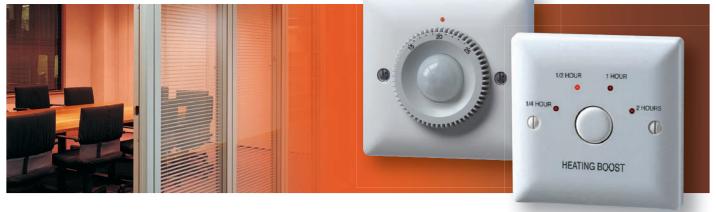

## CONTROLS FOR HEATING, VENTILATION AND AIR-CONDITIONING

This range of energy saving products is designed for the automatic switching of a wide variety of load types.

5 YEAR WARRANTY -MADE IN THE U.K.

### PIR thermostat controls for heating

Designed for the control of stand alone heating loads, these wall mounted products are hard wired.

#### Heater boost / Air conditioning time-on switches

For control of domestic or commercial electric heating loads (or other electric loads) such as water heaters, heater towel rails, charging points, air conditioning units, etc.

Switches load on for a limited time only. Pressing the button selects each time lag choice in turn. The load then remains on for the chosen time lag before switching off automatically. The button can also be used at any time for selecting a different time lag or for switching off.