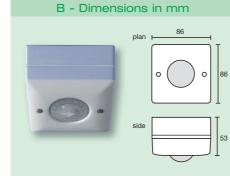

# A - Dimensions in mm

# CEILING SURFACE PIR OCCUPANCY SWITCHES

| DANLERS PRODUCT<br>ORDER CODE | DETECTION<br>Type | PHOTOCELL<br>LUX RANGE | ADDITIONAL PRODUCT DESCRIPTION                                                                                                                                | WIRING<br>DIAGRAMS | DIMENSION<br>DIAGRAMS  |
|-------------------------------|-------------------|------------------------|---------------------------------------------------------------------------------------------------------------------------------------------------------------|--------------------|------------------------|
| CESF PIR                      | Presence          | 30-1000<br>& inactive  | Ceiling surface mounted PIR occupancy switch.                                                                                                                 | 23.1               | А                      |
| CESF PIR IP66                 | Presence          | 30-1000<br>& inactive  | As CESF PIR, but with deeper, IP66 rated enclosure.                                                                                                           | 23.1               | В                      |
| CESF PIRSV                    | Presence          | 30-1000<br>& inactive  | As CESF PIR, but with short visit and courtesy exit modes.                                                                                                    | 23.2               | С                      |
| CESFA PIR                     | Absence           | 30-1000<br>& inactive  | As CESF PIR, but with absence detection.*                                                                                                                     | 23.2               | С                      |
| CESFA PIRSD                   | Absence           | 30-1000<br>& inactive  | Absence detection, with manual switching and dimming. For controlling Switch/Dim ballasts.*                                                                   | 23.3               | С                      |
| WACE PIR                      | Presence          | 30-1000<br>& inactive  | Suitable for wall or ceiling mounting.<br>See pages 34/35 for details, including detection.                                                                   | 23.1               | Page 32<br>(Diagram A) |
| PABO                          | -                 | -                      | Pattress box suitable for square ceiling mounted products. 20mm knock out.                                                                                    | -                  | 87 x 87 x<br>28mm      |
| VARIANTS                      | -                 | -                      | DANLERS can also supply many variants, including low voltage versions of standard products, to special order. Please contact us to discuss your requirements. | -                  | -                      |