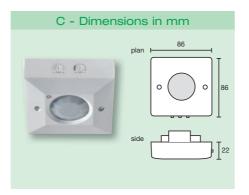

# CEILING SURFACE PIR OCCUPANCY SWITCHES

| DANLERS PRODUCT<br>ORDER CODE | DETECTION<br>Type | PHOTOCELL<br>LUX RANGE | ADDITIONAL PRODUCT DESCRIPTION                                                                                                                                | WIRING<br>DIAGRAMS | DIMENSION<br>DIAGRAMS  |
|-------------------------------|-------------------|------------------------|---------------------------------------------------------------------------------------------------------------------------------------------------------------|--------------------|------------------------|
| CESF PIR                      | Presence          | 30-1000<br>& inactive  | Ceiling surface mounted PIR occupancy switch.                                                                                                                 | 23.1               | А                      |
| CESF PIR IP66                 | Presence          | 30-1000<br>& inactive  | As CESF PIR, but with deeper, IP66 rated enclosure.                                                                                                           | 23.1               | В                      |
| CESF PIRSV                    | Presence          | 30-1000<br>& inactive  | As CESF PIR, but with short visit and courtesy exit modes.                                                                                                    | 23.2               | С                      |
| CESFA PIR                     | Absence           | 30-1000<br>& inactive  | As CESF PIR, but with absence detection.*                                                                                                                     | 23.2               | С                      |
| CESFA PIRSD                   | Absence           | 30-1000<br>& inactive  | Absence detection, with manual switching and dimming. For controlling Switch/Dim ballasts.*                                                                   | 23.3               | С                      |
| WACE PIR                      | Presence          | 30-1000<br>& inactive  | Suitable for wall or ceiling mounting.<br>See pages 34/35 for details, including detection.                                                                   | 23.1               | Page 32<br>(Diagram A) |
| PABO                          | -                 | -                      | Pattress box suitable for square ceiling mounted products. 20mm knock out.                                                                                    | -                  | 87 x 87 x<br>28mm      |
| VARIANTS                      | -                 | -                      | DANLERS can also supply many variants, including low voltage versions of standard products, to special order. Please contact us to discuss your requirements. | -                  | -                      |