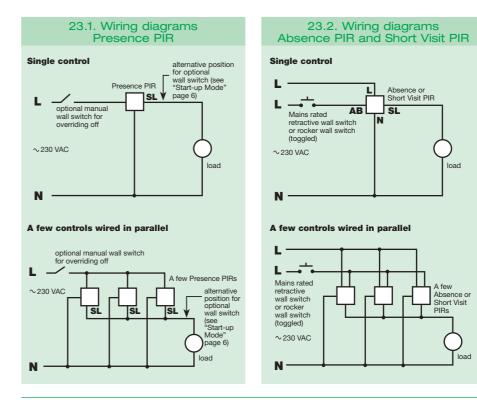

# CEILING SURFACE PIR OCCUPANCY SWITCHES

| DANLERS PRODUCT<br>ORDER CODE | DETECTION<br>Type | PHOTOCELL<br>LUX RANGE | ADDITIONAL PRODUCT DESCRIPTION                                                                                                                                | WIRING<br>DIAGRAMS | DIMENSION<br>DIAGRAMS  |
|-------------------------------|-------------------|------------------------|---------------------------------------------------------------------------------------------------------------------------------------------------------------|--------------------|------------------------|
| CESF PIR                      | Presence          | 30-1000<br>& inactive  | Ceiling surface mounted PIR occupancy switch.                                                                                                                 | 23.1               | А                      |
| CESF PIR IP66                 | Presence          | 30-1000<br>& inactive  | As CESF PIR, but with deeper, IP66 rated enclosure.                                                                                                           | 23.1               | В                      |
| CESF PIRSV                    | Presence          | 30-1000<br>& inactive  | As CESF PIR, but with short visit and courtesy exit modes.                                                                                                    | 23.2               | С                      |
| CESFA PIR                     | Absence           | 30-1000<br>& inactive  | As CESF PIR, but with absence detection.*                                                                                                                     | 23.2               | С                      |
| CESFA PIRSD                   | Absence           | 30-1000<br>& inactive  | Absence detection, with manual switching and dimming. For controlling Switch/Dim ballasts.*                                                                   | 23.3               | С                      |
| WACE PIR                      | Presence          | 30-1000<br>& inactive  | Suitable for wall or ceiling mounting.<br>See pages 34/35 for details, including detection.                                                                   | 23.1               | Page 32<br>(Diagram A) |
| PABO                          | -                 | -                      | Pattress box suitable for square ceiling mounted products. 20mm knock out.                                                                                    | -                  | 87 x 87 x<br>28mm      |
| VARIANTS                      | -                 | -                      | DANLERS can also supply many variants, including low voltage versions of standard products, to special order. Please contact us to discuss your requirements. | -                  | -                      |

Absence or Short Visit PIR

22 Telephone: +44(0)1249 443377 www.danlers.co.uk

<sup>\*</sup> Require mains rated momentary (retractive) wall switch (see page 55).