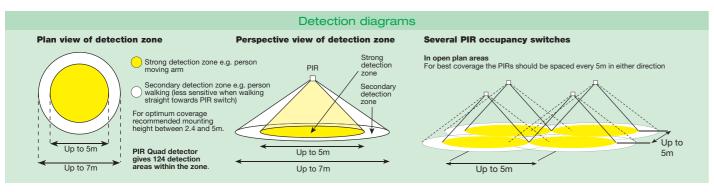

### Product options include:

- PIR presence detector switches
- PIR absence detector switches
- Low voltage variants.

| SPECIFICATION:        |                                        |
|-----------------------|----------------------------------------|
| Detection zone:       | 360°                                   |
| Max. detection area:  | 7m diameter at 2.4m mounting height    |
| Max. mounting height: | 5m                                     |
| Photocell range:      | 30-1000 lux and inactive               |
| Time lag range:       | 10 seconds to 40 minutes in 9 steps    |
| Dimensions:           | See diagrams below.                    |
| LOADING:              |                                        |
| 6 amps (1500W)        | Resistive                              |
| 6 amps (1500W)        | Fluorescent                            |
| 3 amps (750W)         | Electronic or wire wound transformer   |
| 2 amps (500W)         | LED Drivers and LED lamps and fittings |
| 2 amps (500W)         | CFL or 2D lamps                        |
| 1 amp (250W)          | Fans                                   |
|                       |                                        |
| Minimum Load:         | 2W resistive.                          |