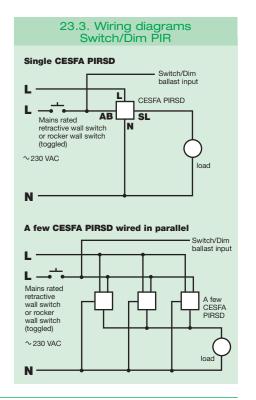

# CEILING SURFACE PIR OCCUPANCY SWITCHES

| DANLERS PRODUCT<br>ORDER CODE | DETECTION<br>Type | PHOTOCELL<br>LUX RANGE | ADDITIONAL PRODUCT DESCRIPTION                                                                                                                                | WIRING<br>DIAGRAMS | DIMENSION<br>DIAGRAMS  |
|-------------------------------|-------------------|------------------------|---------------------------------------------------------------------------------------------------------------------------------------------------------------|--------------------|------------------------|
| CESF PIR                      | Presence          | 30-1000<br>& inactive  | Ceiling surface mounted PIR occupancy switch.                                                                                                                 | 23.1               | А                      |
| CESF PIR IP66                 | Presence          | 30-1000<br>& inactive  | As CESF PIR, but with deeper, IP66 rated enclosure.                                                                                                           | 23.1               | В                      |
| CESF PIRSV                    | Presence          | 30-1000<br>& inactive  | As CESF PIR, but with short visit and courtesy exit modes.                                                                                                    | 23.2               | С                      |
| CESFA PIR                     | Absence           | 30-1000<br>& inactive  | As CESF PIR, but with absence detection.*                                                                                                                     | 23.2               | С                      |
| CESFA PIRSD                   | Absence           | 30-1000<br>& inactive  | Absence detection, with manual switching and dimming. For controlling Switch/Dim ballasts.*                                                                   | 23.3               | С                      |
| WACE PIR                      | Presence          | 30-1000<br>& inactive  | Suitable for wall or ceiling mounting.<br>See pages 34/35 for details, including detection.                                                                   | 23.1               | Page 32<br>(Diagram A) |
| PABO                          | -                 | -                      | Pattress box suitable for square ceiling mounted products. 20mm knock out.                                                                                    | -                  | 87 x 87 x<br>28mm      |
| VARIANTS                      | -                 | -                      | DANLERS can also supply many variants, including low voltage versions of standard products, to special order. Please contact us to discuss your requirements. | -                  | -                      |