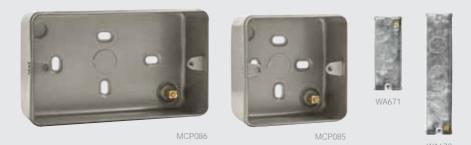

## Surface Mounting Boxes - Metal Clad Grey

| MCP085 | 1 Gang 40mm Deep Mounting Bo | Х |
|--------|------------------------------|---|
| MCP086 | 2 Gang 40mm Deep Mounting Bo | Х |

## Galvanised Boxes

| WA370 | 1 + 1 35mm Deep Dual Accessory Box (Deco® Range Only)     |
|-------|-----------------------------------------------------------|
| WA375 | 1 + 2 35mm Deep Dual Accessory Box (Deco® Range Only)     |
| WA671 | 1 Gang 25mm Deep Architrave Box With 60.3mm Hole Centres  |
| WA672 | 2 Gang 25mm Deep Architrave Box With 120.6mm Hole Centres |