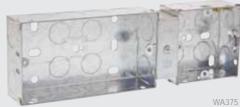

## Galvanised Boxes

| WA370 | 1 + 1 35mm Deep Dual Accessory Box (Deco® Range Only)     |
|-------|-----------------------------------------------------------|
| WA375 | 1 + 2 35mm Deep Dual Accessory Box (Deco® Range Only)     |
| WA671 | 1 Gang 25mm Deep Architrave Box With 60.3mm Hole Centres  |
| WA672 | 2 Gang 25mm Deep Architrave Box With 120.6mm Hole Centres |