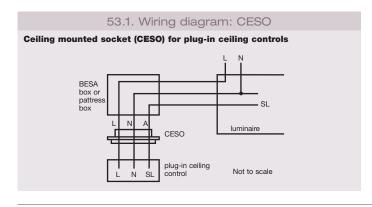

## **ANCILLARY ITEMS**

| DANLERS PRODUCT<br>ORDER CODE |                                                                                                                                                                                                                                                                                                                                                                                                                                                                                                                                                                                                                                                                                                                                                                                                                                                                                                                                                                                                                                                                                                                                                                                                                                                                                                                                                                                                                                                                                                                                                                                                                                                                                                                                                                                                                                                                                                                                                                                                                                                                                                                               | PRODUCT DESCRIPTION<br>(ADDITIONAL PRODUCT DESCRIPTION)                                                                                                                                                                                                                                            | DIMENSIONS                 | WIRING<br>DIAGRAMS                    |
|-------------------------------|-------------------------------------------------------------------------------------------------------------------------------------------------------------------------------------------------------------------------------------------------------------------------------------------------------------------------------------------------------------------------------------------------------------------------------------------------------------------------------------------------------------------------------------------------------------------------------------------------------------------------------------------------------------------------------------------------------------------------------------------------------------------------------------------------------------------------------------------------------------------------------------------------------------------------------------------------------------------------------------------------------------------------------------------------------------------------------------------------------------------------------------------------------------------------------------------------------------------------------------------------------------------------------------------------------------------------------------------------------------------------------------------------------------------------------------------------------------------------------------------------------------------------------------------------------------------------------------------------------------------------------------------------------------------------------------------------------------------------------------------------------------------------------------------------------------------------------------------------------------------------------------------------------------------------------------------------------------------------------------------------------------------------------------------------------------------------------------------------------------------------------|----------------------------------------------------------------------------------------------------------------------------------------------------------------------------------------------------------------------------------------------------------------------------------------------------|----------------------------|---------------------------------------|
| DBPSU                         | September 1 (CA)  September 1 | Power supply unit for DALI or DSI:  Designed for use with DANLERS DALI or DSI dimmable devices and can also be used with other third party DALI or DSI control solutions.  Rated at 40mA. Supply Voltage: 100-240VAC (50/60Hz).  Supply Load: 4W maximum.  Output Voltage: Load Off - 18V maximum. | 120 x 50<br>32mm           | Refer<br>to DALI<br>or DSI<br>control |
| CESO                          |                                                                                                                                                                                                                                                                                                                                                                                                                                                                                                                                                                                                                                                                                                                                                                                                                                                                                                                                                                                                                                                                                                                                                                                                                                                                                                                                                                                                                                                                                                                                                                                                                                                                                                                                                                                                                                                                                                                                                                                                                                                                                                                               | Round ceiling socket for plug-in controls: Suitable for ceiling mounting box (CEBO).                                                                                                                                                                                                               | 74mm<br>diameter<br>x 13mm | 53.1                                  |
| СЕВО                          |                                                                                                                                                                                                                                                                                                                                                                                                                                                                                                                                                                                                                                                                                                                                                                                                                                                                                                                                                                                                                                                                                                                                                                                                                                                                                                                                                                                                                                                                                                                                                                                                                                                                                                                                                                                                                                                                                                                                                                                                                                                                                                                               | Ceiling mounting box: Suitable for ceiling socket (CESO). Ideal for ceiling mounting. Has a 20mm entry spout.                                                                                                                                                                                      | 65mm<br>diameter x<br>29mm | -                                     |
| PABO                          |                                                                                                                                                                                                                                                                                                                                                                                                                                                                                                                                                                                                                                                                                                                                                                                                                                                                                                                                                                                                                                                                                                                                                                                                                                                                                                                                                                                                                                                                                                                                                                                                                                                                                                                                                                                                                                                                                                                                                                                                                                                                                                                               | Ceiling pattress box: Ideal for ceiling mounting. Has a 20mm knockout.                                                                                                                                                                                                                             | 87 x 87 x<br>28mm          | -                                     |