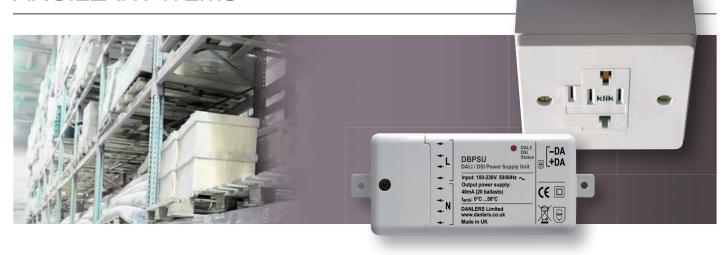

## **ANCILLARY ITEMS**

| DANLERS PRODUCT<br>ORDER CODE |                                                                                                                                                                                                                                                                                                                                                                                                                                                                                                                                                                                                                                                                                                                                                                                                                                                                                                                                                                                                                                                                                                                                                                                                                                                                                                                                                                                                                                                                                                                                                                                                                                                                                                                                                                                                                                                                                                                                                                                                                                                                                                                               | PRODUCT DESCRIPTION<br>(ADDITIONAL PRODUCT DESCRIPTION)                                                                                                                                                                                                                                            | DIMENSIONS                 | WIRING<br>DIAGRAMS                    |
|-------------------------------|-------------------------------------------------------------------------------------------------------------------------------------------------------------------------------------------------------------------------------------------------------------------------------------------------------------------------------------------------------------------------------------------------------------------------------------------------------------------------------------------------------------------------------------------------------------------------------------------------------------------------------------------------------------------------------------------------------------------------------------------------------------------------------------------------------------------------------------------------------------------------------------------------------------------------------------------------------------------------------------------------------------------------------------------------------------------------------------------------------------------------------------------------------------------------------------------------------------------------------------------------------------------------------------------------------------------------------------------------------------------------------------------------------------------------------------------------------------------------------------------------------------------------------------------------------------------------------------------------------------------------------------------------------------------------------------------------------------------------------------------------------------------------------------------------------------------------------------------------------------------------------------------------------------------------------------------------------------------------------------------------------------------------------------------------------------------------------------------------------------------------------|----------------------------------------------------------------------------------------------------------------------------------------------------------------------------------------------------------------------------------------------------------------------------------------------------|----------------------------|---------------------------------------|
| DBPSU                         | September 1 (CA)  September 1 | Power supply unit for DALI or DSI:  Designed for use with DANLERS DALI or DSI dimmable devices and can also be used with other third party DALI or DSI control solutions.  Rated at 40mA. Supply Voltage: 100-240VAC (50/60Hz).  Supply Load: 4W maximum.  Output Voltage: Load Off - 18V maximum. | 120 x 50<br>32mm           | Refer<br>to DALI<br>or DSI<br>control |
| CESO                          |                                                                                                                                                                                                                                                                                                                                                                                                                                                                                                                                                                                                                                                                                                                                                                                                                                                                                                                                                                                                                                                                                                                                                                                                                                                                                                                                                                                                                                                                                                                                                                                                                                                                                                                                                                                                                                                                                                                                                                                                                                                                                                                               | Round ceiling socket for plug-in controls: Suitable for ceiling mounting box (CEBO).                                                                                                                                                                                                               | 74mm<br>diameter<br>x 13mm | 53.1                                  |
| СЕВО                          |                                                                                                                                                                                                                                                                                                                                                                                                                                                                                                                                                                                                                                                                                                                                                                                                                                                                                                                                                                                                                                                                                                                                                                                                                                                                                                                                                                                                                                                                                                                                                                                                                                                                                                                                                                                                                                                                                                                                                                                                                                                                                                                               | Ceiling mounting box: Suitable for ceiling socket (CESO). Ideal for ceiling mounting. Has a 20mm entry spout.                                                                                                                                                                                      | 65mm<br>diameter x<br>29mm | -                                     |
| PABO                          |                                                                                                                                                                                                                                                                                                                                                                                                                                                                                                                                                                                                                                                                                                                                                                                                                                                                                                                                                                                                                                                                                                                                                                                                                                                                                                                                                                                                                                                                                                                                                                                                                                                                                                                                                                                                                                                                                                                                                                                                                                                                                                                               | Ceiling pattress box: Ideal for ceiling mounting. Has a 20mm knockout.                                                                                                                                                                                                                             | 87 x 87 x<br>28mm          | -                                     |