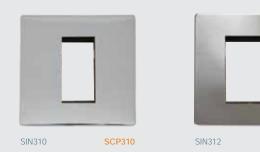

## New Media<sup>™</sup> Unfurnished Plate Inserts

| SIN310<br>SIN311<br>SIN312          | 1 Gang New Media™ Unfurnished Plate Insert - 1 Aperture<br>1 Gang New Media™ Unfurnished Plate Insert - 2 Apertures<br>2 Gang New Media™ Unfurnished Plate Insert - 4 Apertures |
|-------------------------------------|---------------------------------------------------------------------------------------------------------------------------------------------------------------------------------|
| New Media <sup>™</sup> Cover Plates |                                                                                                                                                                                 |
| SCP310                              | 1 Gang New Media™ Cover Plate - 1 Aperture                                                                                                                                      |
| SCP311                              | 1 Gang New Media™ Cover Plate - 2 Apertures                                                                                                                                     |
| SCP312                              | 2 Gang New Media™ Cover Plate - 4 Apertures                                                                                                                                     |
|                                     |                                                                                                                                                                                 |