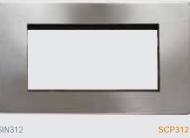

## New Media<sup>™</sup> Unfurnished Plate Inserts

| SIN310<br>SIN311<br>SIN312          | 1 Gang New Media™ Unfurnished Plate Insert - 1 Aperture<br>1 Gang New Media™ Unfurnished Plate Insert - 2 Apertures<br>2 Gang New Media™ Unfurnished Plate Insert - 4 Apertures |
|-------------------------------------|---------------------------------------------------------------------------------------------------------------------------------------------------------------------------------|
| New Media <sup>™</sup> Cover Plates |                                                                                                                                                                                 |
| SCP310                              | 1 Gang New Media™ Cover Plate - 1 Aperture                                                                                                                                      |
| SCP311                              | 1 Gang New Media™ Cover Plate - 2 Apertures                                                                                                                                     |
| SCP312                              | 2 Gang New Media™ Cover Plate - 4 Apertures                                                                                                                                     |
|                                     |                                                                                                                                                                                 |