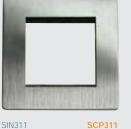

## New Media<sup>™</sup> Unfurnished Plate Inserts

| SIN310<br>SIN311<br>SIN312          | 1 Gang New Media™ Unfurnished Plate Insert - 1 Aperture<br>1 Gang New Media™ Unfurnished Plate Insert - 2 Apertures<br>2 Gang New Media™ Unfurnished Plate Insert - 4 Apertures |
|-------------------------------------|---------------------------------------------------------------------------------------------------------------------------------------------------------------------------------|
| New Media <sup>™</sup> Cover Plates |                                                                                                                                                                                 |
| SCP310                              | 1 Gang New Media™ Cover Plate - 1 Aperture                                                                                                                                      |
| SCP311                              | 1 Gang New Media™ Cover Plate - 2 Apertures                                                                                                                                     |
| SCP312                              | 2 Gang New Media™ Cover Plate - 4 Apertures                                                                                                                                     |
|                                     |                                                                                                                                                                                 |