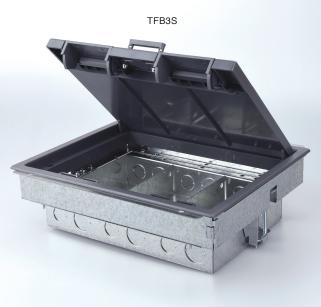

## Compact Cavity Floor Boxes

| Model | Description             | Depth | Plug Clearance | Frame & Lid | Plates Size | Floor Cutout |
|-------|-------------------------|-------|----------------|-------------|-------------|--------------|
| TFB2S | 2 Compt Cavity Floorbox | 80mm  | 30mm           | 223 x 197mm | 185 x 76mm  | 212 x 190mm  |
| TFB3S | 3 Compt Cavity Floorbox | 80mm  | 30mm           | 272 x 223mm | 185 x 76mm  | 266 x 212mm  |