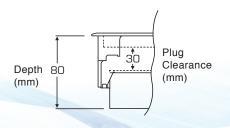

## Compact Cavity Floor Boxes

| Model | Description             | Depth | Plug Clearance | Frame & Lid | Plates Size | Floor Cutout |
|-------|-------------------------|-------|----------------|-------------|-------------|--------------|
| TFB2S | 2 Compt Cavity Floorbox | 80mm  | 30mm           | 223 x 197mm | 185 x 76mm  | 212 x 190mm  |
| TFB3S | 3 Compt Cavity Floorbox | 80mm  | 30mm           | 272 x 223mm | 185 x 76mm  | 266 x 212mm  |