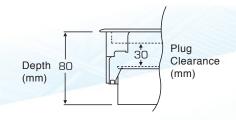

## Compact Cavity Floor Boxes

| Model | Description             | Depth | Plug Clearance | Frame & Lid | Plates Size | Floor Cutout |
|-------|-------------------------|-------|----------------|-------------|-------------|--------------|
| TFB2S | 2 Compt Cavity Floorbox | 80mm  | 30mm           | 223 x 197mm | 185 x 76mm  | 212 x 190mm  |
| TFB3S | 3 Compt Cavity Floorbox | 80mm  | 30mm           | 272 x 223mm | 185 x 76mm  | 266 x 212mm  |