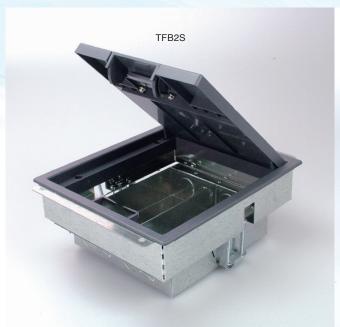

## Compact Cavity Floor Boxes

| Model | Description             | Depth | Plug Clearance | Frame & Lid | Plates Size | Floor Cutout |
|-------|-------------------------|-------|----------------|-------------|-------------|--------------|
| TFB2S | 2 Compt Cavity Floorbox | 80mm  | 30mm           | 223 x 197mm | 185 x 76mm  | 212 x 190mm  |
| TFB3S | 3 Compt Cavity Floorbox | 80mm  | 30mm           | 272 x 223mm | 185 x 76mm  | 266 x 212mm  |