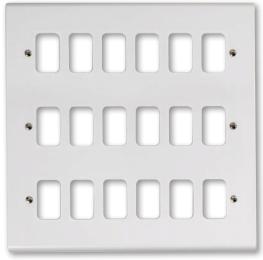

## Slimline

- 1 gang to 24 gang sizes
- Fixing screws in high visibility bags, attached to rear of plates to prevent scratching

- For a full range of Gridswitch modules, please see pages 112-118
- 25-year guarantee

## **Slimline**

| G3301  | 1 gang  |
|--------|---------|
| G3302  | 2 gang  |
| G3303  | 3 gang  |
| G3304  | 4 gang  |
| G3305  | 6 gang  |
| G3306  | 8 gang  |
| G3307  | 9 gang  |
| G3308  | 12 gang |
| G3309* | 18 gang |
| G3310* | 24 gang |













## G3309

## Back Boxes

A wide range of back boxes are available, please see the Selection Chart on page 120.

We recommend using the deepest back box available to give the most amount of wiring space.

Boxes for 6g up to 24g have both 20mm and 25mm knockouts.