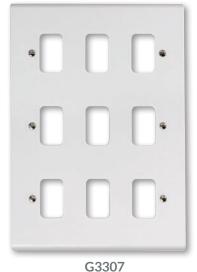

## **Slimline**

| G3301  | 1 gang  |
|--------|---------|
| G3302  | 2 gang  |
| G3303  | 3 gang  |
| G3304  | 4 gang  |
| G3305  | 6 gang  |
| G3306  | 8 gang  |
| G3307  | 9 gang  |
| G3308  | 12 gang |
| G3309* | 18 gang |
| G3310* | 24 gang |