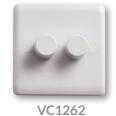

#### **Universal Dimmers**

VC1261 1 gang 2-way VC1262 2 gang 2-way

VC1261

**Back Boxes** 

minimum recommended depth

| flush<br>35mm | <b>dry lining</b> 35mm | <b>surface</b><br>33mm |
|---------------|------------------------|------------------------|
| DB164         | DB2540                 | VC1222                 |