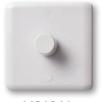

# Dimmer Switches

- Universal dimmers suitable for use with dimmable LED lamps (requiring leading or trailing edge control), incandescent lamps
- Clear terminal markings

- Push on / push off dimmers are suitable for 2-way circuits
- In compliance with BS EN 60669-2-1, BS55014-1, BS 55014-2
- 2-year guarantee

#### **Universal Dimmers**

VC1261 1 gang 2-way VC1262 2 gang 2-way

VC1261

**Back Boxes** 

minimum recommended depth

| flush<br>35mm | <b>dry lining</b> 35mm | <b>surface</b><br>33mm |
|---------------|------------------------|------------------------|
| DB164         | DB2540                 | VC1222                 |