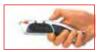

Even if slider is still at extending position, blade retracts automatically when it loses contact with material being cut.