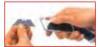

Slide the blade advance button completely backward to refill new blade

Slide the blade advance button forward to use normally