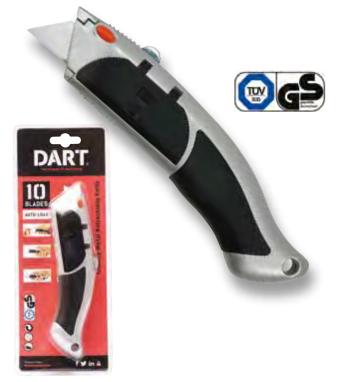

## **KNIVES**

A range of knives and replacement blades for the professional tradesman and general user

## **FEATURES**

Manufactured using modern technology to a high standard

The safety cutter meets all regulations imposed by health and safety regulations The unique auto-load retractable knife features a 10 blade compartment with a quick release mechanism

## **KNIVES - 10 BLADE AUTO-LOAD**

| Product Code | Description                           | Blade<br>Size | Box Qty                   |
|--------------|---------------------------------------|---------------|---------------------------|
| DASX2600     | Quality 10 Blade<br>Metal Retractable | 60mm          | 1<br>12 (Counter Display) |