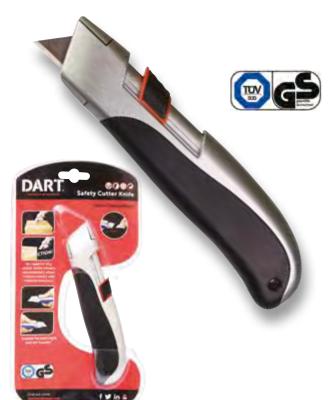

## **FEATURES**

Manufactured using modern technology to a high standard

The safety cutter meets all regulations imposed by health and safety regulations The unique auto-load retractable knife features a 10 blade compartment with a quick release mechanism

## **KNIVES - SAFETY CUTTER**

| Product Code | Description   | Blade<br>Size | Box Qty |
|--------------|---------------|---------------|---------|
| DASX1200     | Safety Cutter | 60mm          | 1       |