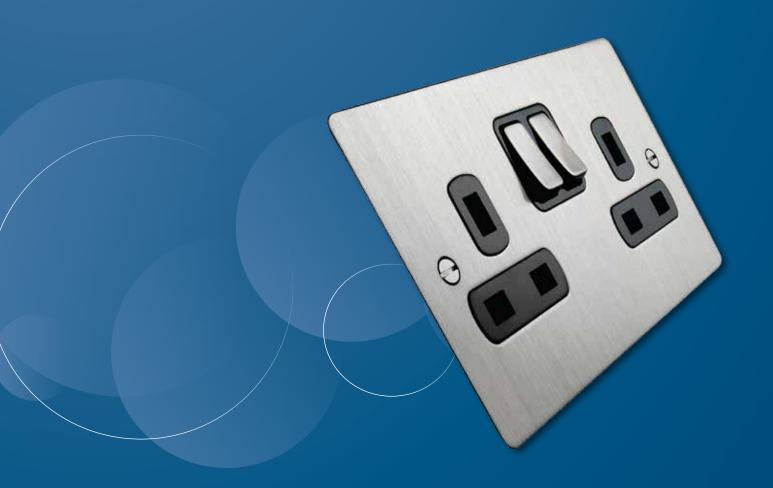

## ULTRA FLATPLATE

**Deta Ultra Flatplate** provides a sophisticated and contemporary solution for a modern home or office, introducing a finishing touch that is stylish and elegant.

The ultra slim profile with its choice of Chrome, Satin Chrome or Black Nickel finishes with black or white inserts and matching metal rockers, fits unobtrusively into any modern décor, complementing both looks and style.

## PRODUCT FEATURES

Versatility is the hallmark of the **Deta Ultra Flatplate** range which has been designed to fit completely into every aspect of modern life.

The comprehensive range of products covers all applications, ensuring conformity of all fittings, including data plates. The wide range of finishes harmonise with any colour scheme.

Curved metal rockers operate with a smooth, positive action and are available on all products, including high current switches such as the 45A cooker control unit.