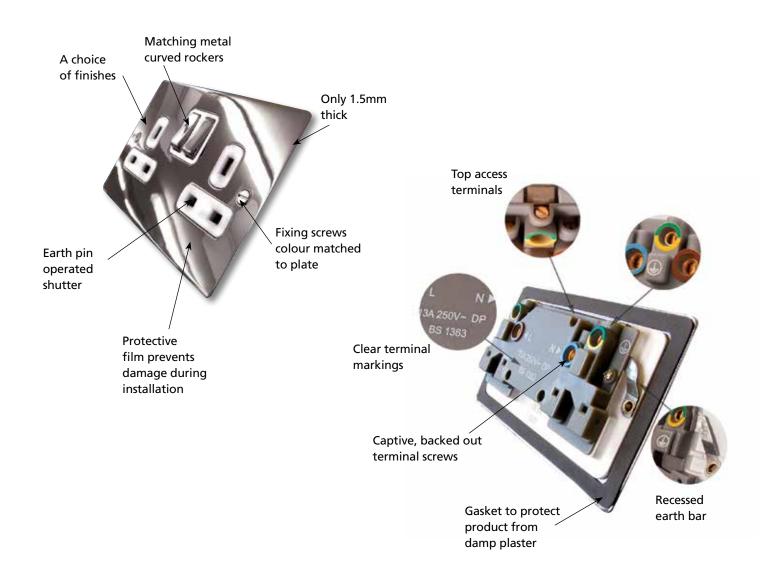

## PRODUCT FEATURES

Versatility is the hallmark of the **Deta Ultra Flatplate** range which has been designed to fit completely into every aspect of modern life.

The comprehensive range of products covers all applications, ensuring conformity of all fittings, including data plates. The wide range of finishes harmonise with any colour scheme.

Curved metal rockers operate with a smooth, positive action and are available on all products, including high current switches such as the 45A cooker control unit.