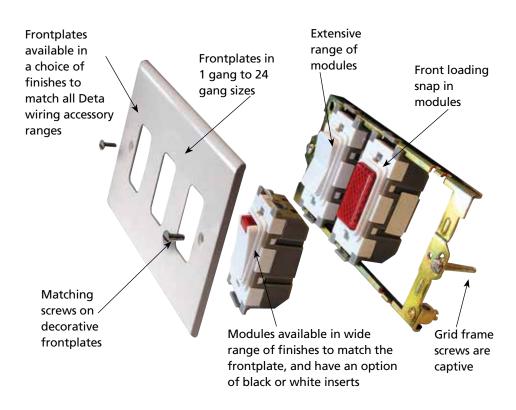

## GRIDSWITCH

**Deta Gridswitch** offers multi-switching, control and monitoring, providing a flexible and cost-effective switching management solution for the most demanding projects.

Frontplates are available in a choice of finishes to match **Deta's Slimline**, **Slimline Screwless**, **Slimline Décor**, **Ultra Flatplate**, **Ultra Screwless** and **Metalclad** ranges. With elegantly curved rockers and frontplates available from 1 gang up to 24 gang sizes, **Gridswitch** offers a versatile solution for any commercial, industrial or domestic application.

## PRODUCT FEATURES

**Deta** offers a wealth of features across the **Deta Gridswitch** range to ensure that installation is carried out with the minimum of effort.

All modules have clear terminal markings and are front loading so they simply clip in place, which means they can easily be upgraded or replaced without the need to remove the mounting grid frame.

For larger frontplates, **Deta** back boxes have been designed deeper for ample wiring room, for example the back box for a 24 gang plate is 60mm deep.