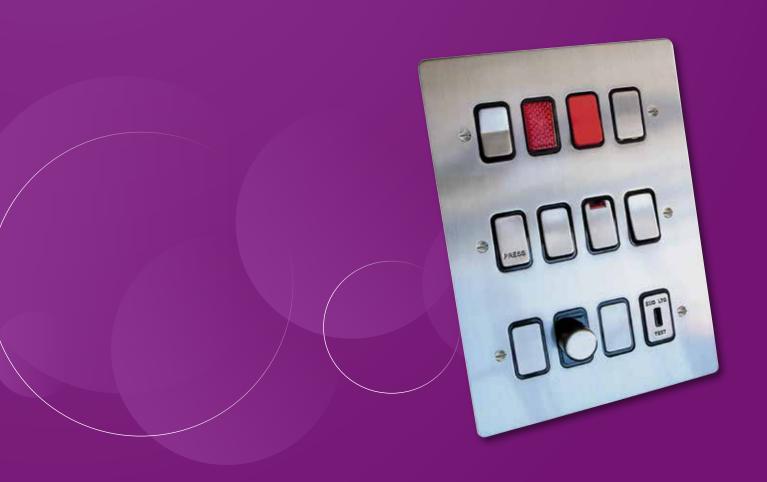

## GRIDSWITCH

**Deta Gridswitch** offers multi-switching, control and monitoring, providing a flexible and cost-effective switching management solution for the most demanding projects.

Frontplates are available in a choice of finishes to match **Deta's Slimline**, **Slimline Screwless**, **Slimline Décor**, **Ultra Flatplate**, **Ultra Screwless** and **Metalclad** ranges. With elegantly curved rockers and frontplates available from 1 gang up to 24 gang sizes, **Gridswitch** offers a versatile solution for any commercial, industrial or domestic application.

## PRODUCT FEATURES

**Deta** offers a wealth of features across the **Deta Gridswitch** range to ensure that installation is carried out with the minimum of effort.

All modules have clear terminal markings and are front loading so they simply clip in place, which means they can easily be upgraded or replaced without the need to remove the mounting grid frame.