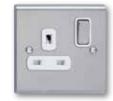

### **Double Pole -13 Amp**

**Chrome/Satin Chrome** SD1207CH 1 gang switched SD1207SC

SD1209CH 2 gang switched SD1209SC

Chrome and Satin Chrome finish available with either black or white inserts When ordering, please indicate preference by adding suffix B or W at the end of the catalogue number