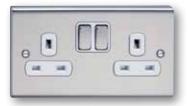

### **Double Pole -13 Amp**

**Chrome/Satin Chrome** SD1207CH 1 gang switched SD1207SC

SD1209CH 2 gang switched SD1209SC

Chrome and Satin Chrome finish available with either black or white inserts When ordering, please indicate preference by adding suffix B or W at the end of the catalogue number