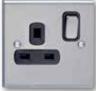

### **Double Pole -13 Amp**

**Chrome/Satin Chrome** SD1207CH 1 gang switched SD1207SC

SD1209CH 2 gang switched SD1209SC

Chrome and Satin Chrome finish available with either black or white inserts When ordering, please indicate preference by adding suffix B or W at the end of the catalogue number