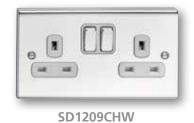

### **Double Pole -13 Amp**

**Chrome/Satin Chrome** SD1207CH 1 gang switched SD1207SC

SD1209CH 2 gang switched SD1209SC

#### **Longer Length Fixing Screws**

Chrome/Satin Chrome SP0001CH 50mm length colour matched to plate SP0001SC

**SD1209CHB** 

**SD1207CHW** 

**SD1209SCB** 

**SD1209SCW** 

**SD1207SCB** 

**SD1207SCW** 