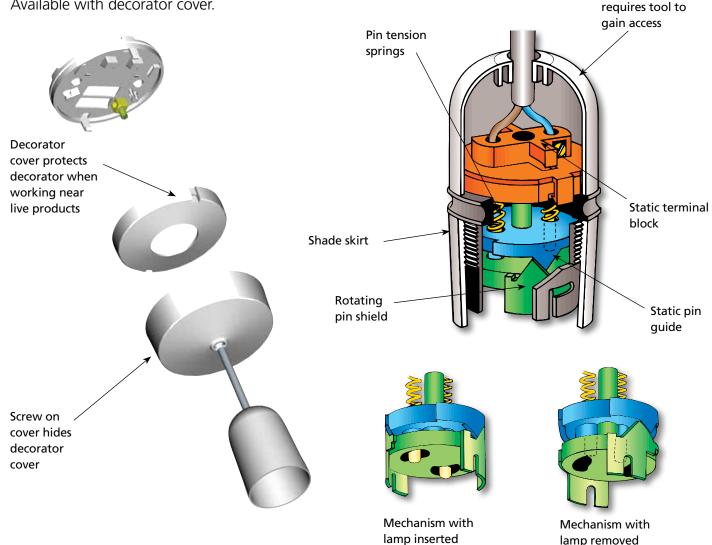

**Deta's Safety Lampholder** range provides complete safety when the lamp is being installed or replaced.

Products in the **Ceiling Accessories** range are guaranteed for 10 years.

Clip-on cover

Deta's Safety Lampholder has a unique shutter action which ensures that when a lamp is removed, the contact pins are retracted and shielded, making them inaccessible to touch. Available with decorator cover.