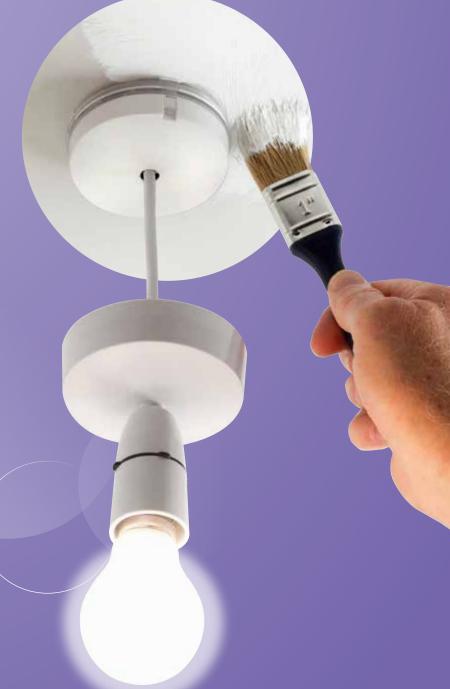

## CEILING ACCESSORIES

**DETA CEILING ACCESSORIES** include a wide range of pendants, battens and ceiling switches and incorporate a wealth of features that ensure installation is fast and effortless.

**Deta's** range of pendants includes an optional **Decorator Cover** which safely covers the terminals during decoration allowing painting to be carried out quickly and easily right up to the ceiling rose.

## PRODUCT FEATURES

**Deta Ceiling Accessories** offers a wealth of features to ensure that installation is fast and effortless.

**Deta's** latest pendant includes an additional Decorator Cover that clips in place, shielding any live wires. This additional cover makes the pendant safe when decorators are painting right up to the ceiling rose. If paint splashes over the clip-on cover, the outer cover simply screws on hiding any untidy paint work.