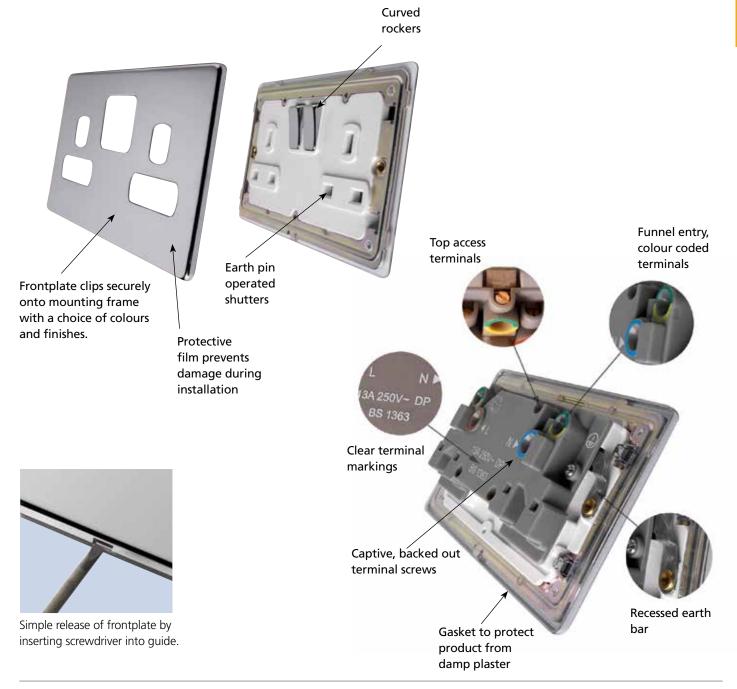

## PRODUCT FEATURES

**Deta Ultra Screwless** has been designed with the professional in mind, all products can be fully installed and tested before the addition of the screwless frontplates, which simply but securely clip onto the mounting system.

The removable frontplates also provide a practical solution when decorating.

Telesales Hotline 01582 544 544 73