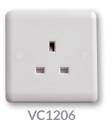

# **Socket Outlets**

#### **Unswitched - 13 Amp**

VC1206 1 gang unswitched VC1208 2 gang unswitched

#### Single Pole - 13 Amp Standard Switch

1 gang switched - standard switch VC1207S VC1209S 2 gang switched - standard switch

## Single Pole - 13 Amp Recessed Switch

VC1207R 1 gang switched - recessed switch VC1209R 2 gang switched - recessed switch

### Double Pole - 13 Amp

VC1207SDP 1 gang switched VC1209SDP 2 gang switched

VC1207DPP\* 1 gang switched with neon VC1209DPP\* 2 gang switched with neon





















VC1207DPP

VC1209DPP

Minimum recommended depth

|    | <b>flush</b><br>25mm | dry lining<br>35mm | surface<br>25mm |
|----|----------------------|--------------------|-----------------|
| 1g | DB162                | DB2540             | VC1221          |
| 2g | DB163                | DB2541             | VC1223          |