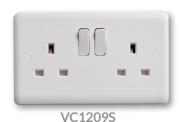

#### Single Pole - 13 Amp Standard Switch

1 gang switched - standard switch VC1207S VC1209S 2 gang switched - standard switch