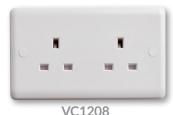

# **Socket Outlets**

#### **Unswitched - 13 Amp**

VC1206 1 gang unswitched VC1208 2 gang unswitched

#### Single Pole - 13 Amp Standard Switch

1 gang switched - standard switch VC1207S VC1209S 2 gang switched - standard switch

## Single Pole - 13 Amp Recessed Switch

VC1207R 1 gang switched - recessed switch VC1209R 2 gang switched - recessed switch

### Double Pole - 13 Amp

VC1207SDP 1 gang switched VC1209SDP 2 gang switched

VC1207DPP\* 1 gang switched with neon VC1209DPP\* 2 gang switched with neon





















VC1207DPP

VC1209DPP

Minimum recommended depth

|    | <b>flush</b><br>25mm | dry lining<br>35mm | surface<br>25mm |
|----|----------------------|--------------------|-----------------|
| 1g | DB162                | DB2540             | VC1221          |
| 2g | DB163                | DB2541             | VC1223          |