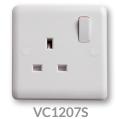

#### Single Pole - 13 Amp Standard Switch

1 gang switched - standard switch VC1207S VC1209S 2 gang switched - standard switch