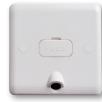

## 13 Amp Unswitched

13 Amp Switched VC1370 Switched spur

VC1360 Unswitched spur

VC1361 Unswitched spur with neon

VC1371 Switched spur with neon

VC1364 Unswitched spur with bottom flex outlet

VC1374 Switched spur with bottom flex outlet

VC1375 Switched spur with neon and bottom flex outlet

VC1360

VC1361

VC1364

VC1370

VC1371

VC1374

VC1375