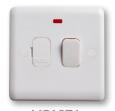

## 13 Amp Unswitched

13 Amp Switched VC1370 Switched spur

VC1360 Unswitched spur

VC1361 Unswitched spur with neon

VC1371 Switched spur with neon

VC1364 Unswitched spur with bottom flex outlet

VC1374 Switched spur with bottom flex outlet

VC1375 Switched spur with neon and bottom flex outlet

VC1360

VC1361

VC1364

VC1370

VC1371

VC1374

VC1375