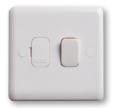

## 13 Amp Unswitched

13 Amp Switched VC1370 Switched spur

VC1360 Unswitched spur

VC1361 Unswitched spur with neon

VC1371 Switched spur with neon

VC1364 Unswitched spur with bottom flex outlet

VC1374 Switched spur with bottom flex outlet

VC1375 Switched spur with neon and bottom flex outlet

VC1360

VC1361

VC1364

VC1370

VC1371

VC1374

VC1375