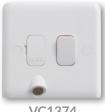

## 13 Amp Unswitched

13 Amp Switched VC1370 Switched spur

VC1360 Unswitched spur

VC1361 Unswitched spur with neon

VC1371 Switched spur with neon

VC1364 Unswitched spur with bottom flex outlet

VC1374 Switched spur with bottom flex outlet

VC1375 Switched spur with neon and bottom flex outlet

VC1360

VC1361

VC1364

VC1370

VC1371

VC1374

VC1375