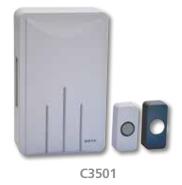

## Door Bell & Bell Pushes

- Door bell and push
- 240V mains voltage
- Needs wire between door bell and bell push
- Supplied with additional black cover for bell push
- 2-year guarantee

Door bell and bell push with white and black covers C3501