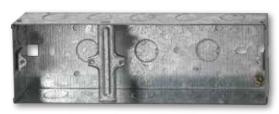

DB169 1 gang 27mm architrave fixed lugs - 16mm knockouts

DB170 2+1 gang 35mm deep

DB184 Lounge Plate box 250mm x 192mm x 40mm