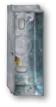

## **Metal Boxes**

DB152 1 gang 16mm deep - Oval entry

DB162 1 gang 25mm deep DB163 2 gang 25mm deep

DB164 1 gang 35mm deep DB165 2 gang 35mm deep

Dual 35mm deep - For two 1 gang accessories DB166

DB167 1 gang 47mm deep DB168 2 gang 47mm deep

DB169 1 gang 27mm architrave fixed lugs - 16mm knockouts

DB170 2+1 gang 35mm deep

DB184 Lounge Plate box 250mm x 192mm x 40mm