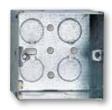

## **Metal Boxes**

- Flush mounting
- DB152 & DB169 have 16mm knockouts
- 35mm and 47mm deep boxes have 20mm and 25mm knockouts
- 25-year guarantee

## **Metal Boxes**

DB152 1 gang 16mm deep - Oval entry

DB162 1 gang 25mm deep DB163 2 gang 25mm deep

DB164 1 gang 35mm deep DB165 2 gang 35mm deep

Dual 35mm deep - For two 1 gang accessories DB166

DB167 1 gang 47mm deep DB168 2 gang 47mm deep