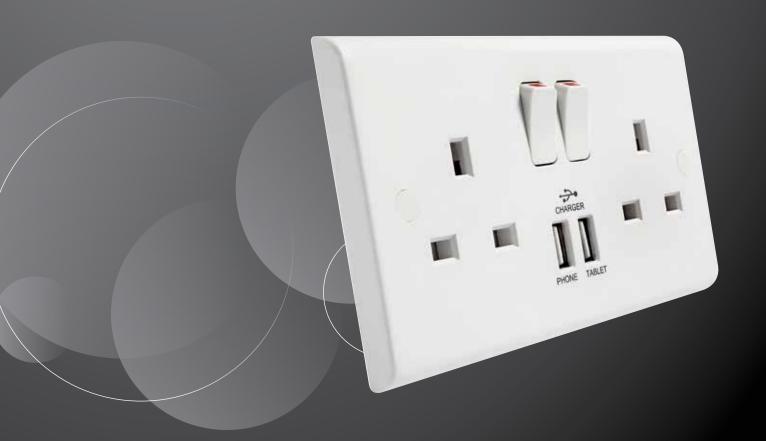

**Slimline** offers a comprehensive range of accessories including sockets with outboard rocker switches, wide rocker switches, universal dimmers, USB charging sockets and data modules to meet the demands of all modern day domestic and commercial applications.