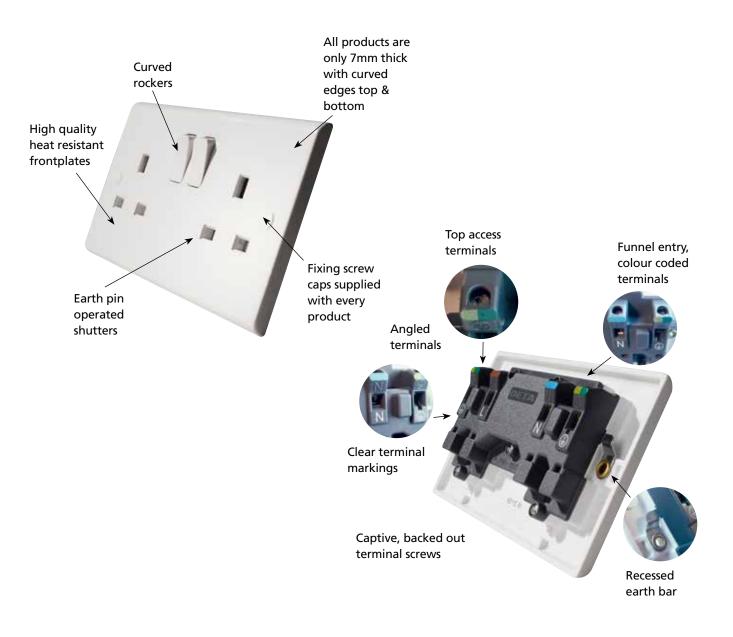

## PRODUCT FEATURES

**Deta Slimline** offers a wealth of features to ensure that installation is fast and effortless.

Terminals are angled on many products and with white terminal markings and colour coded terminal entries make wiring simpler, especially in poor lighting. Captive, backed-out terminal screws reduce installation time to a minimum.