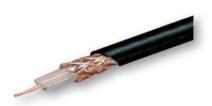

#### Conductor

- Copper clad steel
- 1.02mmØ nominal

#### Dielectric

- Foam filled polyethylene
- 4.6mm Ø nominal

#### Screening

- 48 x 0.12mmØ aluminium
- Aluminum foil 25μ thick

## Sheath

- Standard PVC
- Black