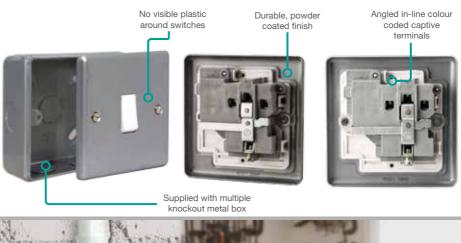

# Metal Clad Wiring Accessories

A rugged scratch resistant metal, suitable for everyday use in commercial and industrial environments

## Metal Clad Heavy Duty Wiring Accessories

Range Content

13 Amp Sockets

RCD Protection

### Metal Clad Heavy Duty Wiring Accessories