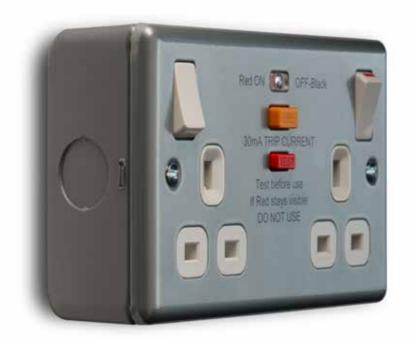

# Metal Clad Wiring Accessories

A rugged scratch resistant metal, suitable for everyday use in commercial and industrial environments

## Metal Clad Heavy Duty Wiring Accessories

Range Content

13 Amp Sockets

RCD Protection

### Metal Clad Heavy Duty Wiring Accessories