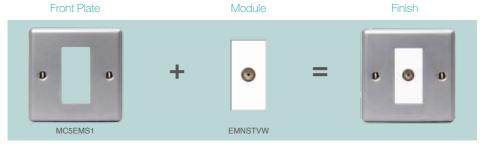

#### Euro Module - Range Extension

A flexible solution of power, data, telephone, television and audio combinations to suit the wide ranging needs of the customer.

- · Select the desired combination of front plate and module(s)
- · Simple installation, wire the module through the front plate aperture then click the module into place
- · Modules of mains and extra low voltage rating must not be fitted to the same front plate aperture Ref. BS 7671:2008

For full information on Euro Modules, please see pages 48-55