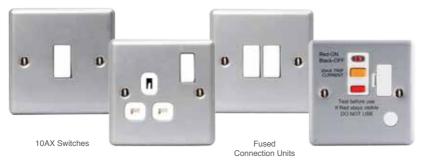

## Metal Clad Heavy Duty Wiring Accessories

Range Content

13 Amp Sockets

RCD Protection