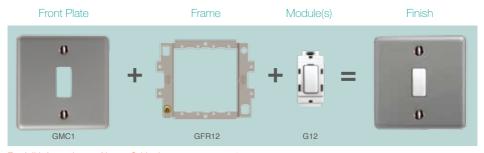

### Grid - Range Extension

A customisable selection of power grid modules that provide a seamless appearance with the associated wiring accessories.

- · Firstly, screw the grid frame to the mounting box and wire the modules
- · Then slot the module on to the frame and click into place
- · Finally, fit the finished plate

For full information on Nexus Grid, please see pages 40-47