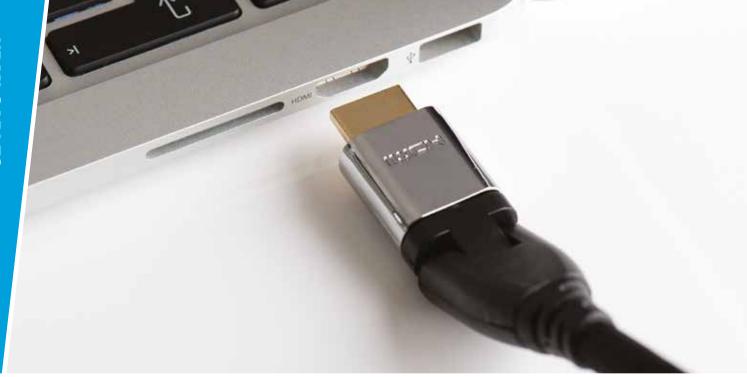

## **HIGH PERFORMANCE HDMI Cables**

- This stylish Ross cable has 24k gold plated HDMI Male to Male connectors. With a chrome plated, zinc alloy shell, the cable is protected by a PVC jacket and nylon braiding
- Supports all HDMI connections including the next generation of ultra HD/4k televisions
- Supports HDMI with Ethernet take advantage of your SMART internet - enabled devices without a separate Ethernet cable
- Resolutions up to 4K at 50/60Hz (2160p) 4 times the clarity of 1080p/60 video resolutions, for the ultimate audio visual experience
- High density triple shielding for maximum rejection of EMI and RFI interference
- 24K Gold plated connector resists corrosion & ensures an optimum connection for maximum signal transfer
- Oxygen Free Copper conductor for maximum conductivity and reliability
- · Transfer digital audio & video signals up to 18Gbps
- Delivers true 3D gaming & home cinema experience