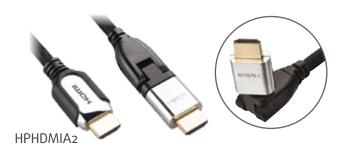

## HPHDMIF<sub>2</sub>

| Product Code | Description                                                     |
|--------------|-----------------------------------------------------------------|
| HPHDMI1      | High Performance HDMI Cable - 1m / 3′ 3″ (UK)                   |
| HPHDMI3      | High Performance HDMI Cable - 3m / 9' 10" (UK)                  |
| HPHDMIA2     | High Performance Angled<br>& Adjustable HDMI Cable - 2m / 6' 6" |
| HPHDMIF2     | High Performance Flat HDMI Cable - 2m / 6' 6" (UK)              |