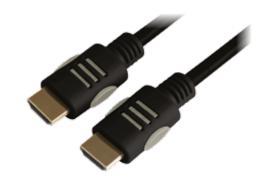

## **HDMI Cables**

- Supports all HDMI connections including HDMI with Ethernet for SMART technology
- · Resolutions up to 4K at 50/60Hz (2160p)
- 24K Gold plated connector resists corrosion & ensures an optimum connection for maximum signal transfer
- High density triple shielding for maximum rejection of EMI & RFI interference

| HDMI15 | HDMI Cable - 1.5m / 4' 11" | (UK) |
|--------|----------------------------|------|
| HDMI3  | HDMI Cable - 3m / 9' 10"   | (UK) |
| HDMI5  | HDMI Cable - 5m / 16′ 4″   | (UK) |