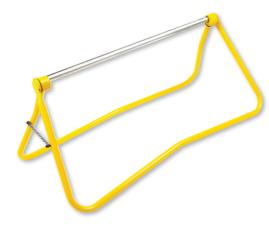

# ► Folding Cable Runner

Specifications- Lightweight · Fold-flat steel frame

Note - Cable drums not included

| List No. | Description         | Pack<br>Qty |
|----------|---------------------|-------------|
| CS       | Multi Reel Capacity | 1           |