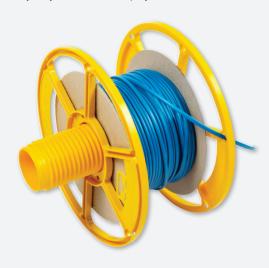

#### Reelsaver

### **Unique Product Available from Niglon**

Designed specifically for the electrical trade, to help stop wasting time and money caused by damaged cable drums. The reelsaver is manufactured from fully recyclable ABS and polycarbonate materials.

Specifications - Max cable use 6mm Twin & Earth

Note - Cable drums not included

| List No. | Description          | Pack<br>Qty |
|----------|----------------------|-------------|
| NRSY     | Cable drum reclaimer | 5           |