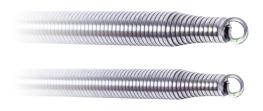

## Bending Springs

| List No. | Description   | Pack<br>Qty |
|----------|---------------|-------------|
| BS20     | Heavy pattern | 1           |
| BS25     | Heavy pattern | 1           |
| List No. | Description   | Pack<br>Qty |
| BS20L    | Light pattern | 1           |

Light pattern