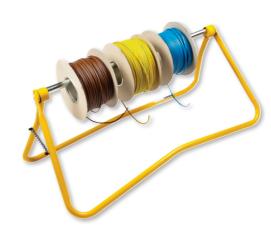

# ► Folding Cable Runner

Specifications- Lightweight · Fold-flat steel frame

Note - Cable drums not included

| List No. | Description         | Pack<br>Qty |
|----------|---------------------|-------------|
| CS       | Multi Reel Capacity | 1           |