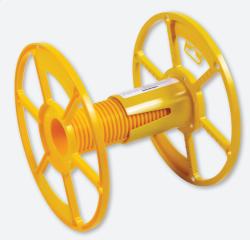

#### Reelsaver

### **Unique Product Available from Niglon**

Designed specifically for the electrical trade, to help stop wasting time and money caused by damaged cable drums. The reelsaver is manufactured from fully recyclable ABS and polycarbonate materials.

Specifications - Max cable use 6mm Twin & Earth

Note - Cable drums not included

| List No. | Description          | Pack<br>Qty |
|----------|----------------------|-------------|
| NRSY     | Cable drum reclaimer | 5           |