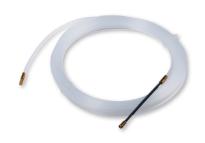

### Nylon Fish Tape

| List No. | Description | Pack<br>Qty |
|----------|-------------|-------------|
| FTN10    | 10m         | 1           |
| FTN20    | 20m         | 1           |
| FTN30    | 30m         | 1           |