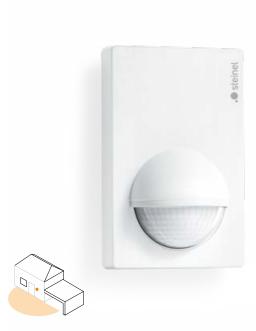

## IS 180-2

Simple design, robust finish and incredibly easy to install. Including corner wall mount for straightforward installation on external or internal corners.

| 1000 W                                                          |                           | <u></u> |                      |
|-----------------------------------------------------------------|---------------------------|---------|----------------------|
| LED-ready                                                       | With corner wall<br>mount | 180°    | 120                  |
| <i>•</i>                                                        | $\uparrow \bigcap$        |         | —76—                 |
| 5 / 12 m                                                        | 1.8 – 4 m                 | IP54    |                      |
| Ordering details                                                |                           |         |                      |
| 4007841 603212 IS 180-2 white                                   |                           |         |                      |
| 4007841 603113 IS 180-2 black<br>4007841 603618 IS 180-2 silver |                           |         | <b>⊢</b> 56 <b>⊣</b> |
| 4007841 034580 IS 180-2 anthracite                              |                           |         |                      |
|                                                                 |                           |         |                      |