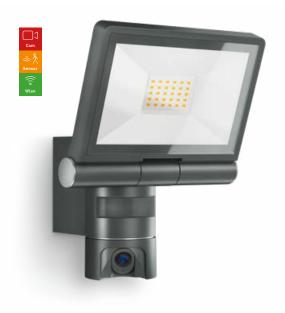

## XLED CAM 1 SC

The sensor-switched camera floodlight is ideal for illuminating garden or surrounding areas all around the building. The manually adjustable camera transmits a live image to your smartphone via Wi-Fi – with a direct communication capability by intercom.

| 2310 lm                                                                             | 21 W        | 3000 K     | 0-40%<br>Basic light<br>level | 275                          |
|-------------------------------------------------------------------------------------|-------------|------------|-------------------------------|------------------------------|
| Editillous itux                                                                     | earbar      | warm winte | tever                         | - <b>□ □ □ □ □ □ □ □ □ □</b> |
| 180°                                                                                | → Max. 10 m | 2 m        | Full-HD<br>camera             |                              |
| Ordering details 4007841 065294 XLED CAM 1 SC anthracite Includes 16 GB memory card |             |            |                               | ⊢ 131 → E A G                |
| Setting and operation via the free STEINEL Cam app.                                 |             |            |                               |                              |