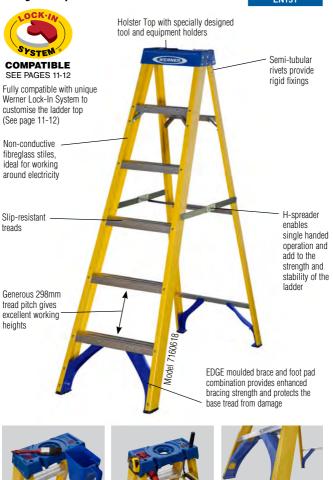

## **Fibreglass Stepladders**

The Lock-In Accessory System lets you customise the ladder top and safely secure your tools

## SPECIFICATIONS

9

| - |  |
|---|--|
|   |  |

EDGE bracing provides enhanced strength and increased protection against damage

| Style     | Product<br>Code | No. of<br>Treads | Open Height  | Safe Working<br>Height* | Weight  |
|-----------|-----------------|------------------|--------------|-------------------------|---------|
| Swingback | 7160418         | 4                | 1.12m (3'8") | 2.04m (6'8")            | 6.79kg  |
|           | 7160518         | 5                | 1.40m (4'7") | 2.32m (7'7")            | 7.70kg  |
|           | 7160618         | 6                | 1.67m (5'6") | 2.59m (8'6")            | 8.80kg  |
|           | 7160818         | 8                | 2.23m (7'4") | 3.15m (10'4")           | 11.60kg |
|           | 7161018         | 10               | 2.79m (9'2") | 3.70m (12'2")           | 16.50kg |
|           | 7161218         | 12               | 3.34m (11')  | 4.26m (14')             | 19.60kg |