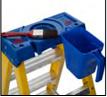

#### Job Bucket

Increase ladder storage and maximise your work space

- Great for all trades: electrical, maintenance, plumbing, construction
- Integrated tape measure and screwdriver holders
- Metal carrying handle and integrated side handles
- Top grooves hold round pipes in place
- 11kg max. load capacity

79004