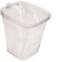

#### Paint Cup Liner

Disposable Paint Cup Liner

· Makes cleaning up easy

Pack of 4

Model No. Fits on 79002 79001

79003

| Model No. | Fits on               |
|-----------|-----------------------|
| 79003     | 716SERIES, 717SERIES, |
|           | 720SERIES.            |

| Model No. | Fits on               |
|-----------|-----------------------|
| 79004     | 716SERIES, 717SERIES, |
|           | 720SERIES.            |