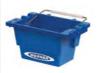

#### Job Bucket

Increase ladder storage and maximise your work space

- Great for all trades: electrical, maintenance, plumbing, construction
- Integrated tape measure and screwdriver holders
- Metal carrying handle and integrated side handles
- Top grooves hold round pipes in place
- 11kg max. load capacity

79004