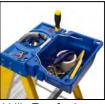

#### Paint Cup

Paint holder with integrated handle

- Built-in magnet to secure a paint brush
- Holds 1 litre of paint
- Can be used with disposable Paint Cup Liner

| Model No. | Fits on                                           |
|-----------|---------------------------------------------------|
| 79001     | 716SERIES, 717SERIES,<br>720SERIES, 79004, 79005. |