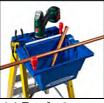

### Utility Bucket

Expand your work surface

- Great for jobsite or household use
- Integrated Lock-In Socket for adding Paint Cup, ToolLasso or Utility Hook
- · Ideal for wet or dry applications
- Holds up to 4.5 litres of liquid, 11kg max. load capacity

| Model No. | Fits on               |
|-----------|-----------------------|
| 79003     | 716SERIES, 717SERIES, |
|           | 720SERIES.            |

| Model No. | Fits on               |
|-----------|-----------------------|
| 79004     | 716SERIES, 717SERIES, |
|           | 720SERIES.            |