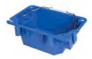

### Utility Bucket

Expand your work surface

- Great for jobsite or household use
- Integrated Lock-In Socket for adding Paint Cup, ToolLasso or Utility Hook
- · Ideal for wet or dry applications
- Holds up to 4.5 litres of liquid, 11kg max. load capacity

| Model No. | Fits on               |
|-----------|-----------------------|
| 79003     | 716SERIES, 717SERIES, |
|           | 720SERIES.            |

| Model No. | Fits on               |
|-----------|-----------------------|
| 79004     | 716SERIES, 717SERIES, |
|           | 720SERIES.            |