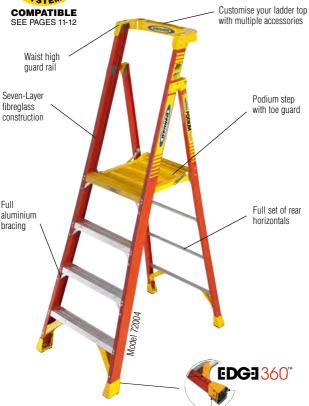

## Fibreglass Podium Stepladders

Fully compatible with unique Werner Lock-In System to customise the ladder top (See page 11-12)

Waist-high guard rail securely wraps around work zone and holds tools

Extra-large platform feels like you're standing on the ground

Integrated rail shield, EDGE bracing, oversized foot pad