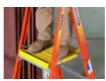

## Fibreglass Podium Stepladders

Fully compatible with unique Werner Lock-In System to customise the ladder top (See page 11-12)

Waist-high guard rail securely wraps around work zone and holds tools

Extra-large platform feels like you're standing on the ground