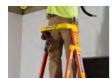

## Fibreglass Podium Stepladders

Fully compatible with unique Werner Lock-In System to customise the ladder top (See page 11-12)

Waist-high guard rail securely wraps around work zone and holds tools

Extra-large platform feels like you're standing on the ground