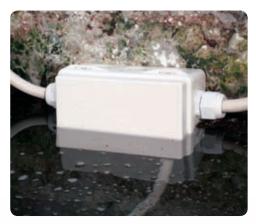

# Installations also possible in

humid environments, flooded wells

### **DEGREE OF PROTECTION**

Must also work with water between the cores of the cable