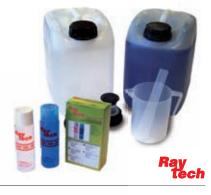

### Magic Gel

| Product         | Colour | Package type                                | Total quantity |
|-----------------|--------|---------------------------------------------|----------------|
| Magic Gel 300   | •      | 2 bottles                                   | 300 ml         |
| Magic Gel 1000  | •      | 2 bottles<br>1 small basin - 1 mixing spoon | 1000 ml        |
| Magic Gel 2000  | •      | 2 bottles<br>1 small basin - 1 mixing spoon | 2000 ml        |
| Magic Gel 10000 | •      | 2 tanks<br>1 small basin - 1 mixing spoon   | 10 lt          |