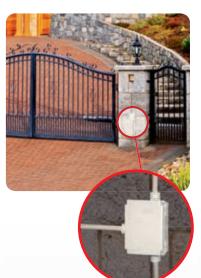

### **Problem ENERGY**

What does a gel for this type of system have to give?

Elevated voltages (1 kV operating, 4 kV testing)

# Installations also possible in

humid environments, flooded wells

### **DEGREE OF PROTECTION**

Must also work with water between the cores of the cable

### CERTIFIED SYSTEMS

The combination of insulation gel + casing must comply with current standards CEI 20-33 and EN 50393