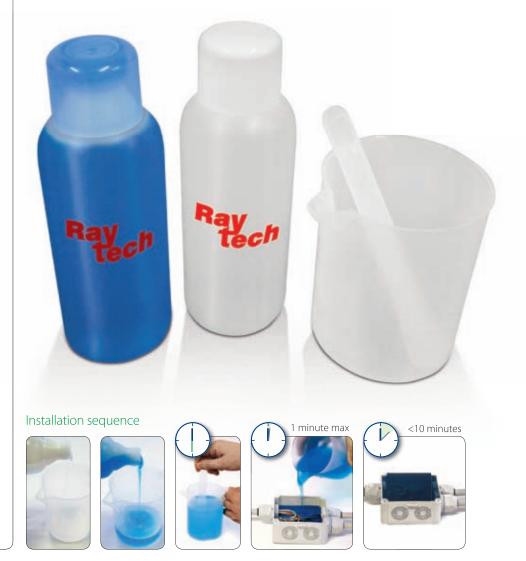

# Magic Gel

Bicomponent gel with very high dielectric and thermal characteristics, ideal for connection systems (joint shells or enclosures) for power cables

Insulating and sealing gel, when cast in suitable casings, ensures an IP68 degree of protection and is able to replace all types of resins. This is a self-sealing polymer insulation in two practical bottles with cold cross linking. Once poured, the insulation, characterised by very low viscosity, surrounds and envelopes any type of material, cross linking in less than 10 minutes. Completely non-toxic, cross linking with a very low isothermal peak that does not thermally stress the materials it comes into contact with.

- For high temperature applications!
- Quick cross linking (only 10 minutes)
- Re-enterable also after long working periods
- Non-toxic and safe with no shelf life
- Low viscosity