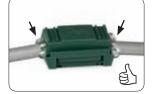

or alternatives

- For 3 x 1 to 6 mm<sup>2</sup> cables or 3-wire insulated cables
- For civil and industrial connections
- To put household systems in order
- Also for underwater use
- Non-toxic and with no expiration
- Ready to use

Gel

Mammut Gel Cover 6

| Product            | Housed Choco-block<br>type connectors              | Pieces per<br>box | Dimensions<br>A x B x C (mm) |
|--------------------|----------------------------------------------------|-------------------|------------------------------|
| Mammut Gel Cover   | two 4 mm²                                          | 8                 | 61 x 35 x 28                 |
| Mammut Gel Cover 6 | three 4 mm <sup>2</sup><br>three 6 mm <sup>2</sup> | 6                 | 63 x 41 x 28                 |

## Installation sequence







## Electrical performance:

for free connections

CEI EN 50393 • CEI 20-33 (with testing under water head and water between the cable cores) Class 2 in accordance with CEI 64-8.

**PRE-FILLED WITH GEL** 

## No flame propagation:

CEI 20-35 • IEC 60332-1 HD405-1 (as applicable)

Gel: UL 94-HB Casing mix: UL 94-V2



Gel

Mammut Gel Cover





Ray tech