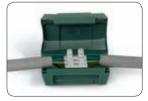

rs or alternatives

- For 3 x 1 to 6 mm<sup>2</sup> cables or 3-wire insulated cables
- For civil and industrial connections
- To put household systems in order
- Also for underwater use
- Non-toxic and with no expiration
- Ready to use

Gel

Mammut Gel Cover 6

| Product            | Housed Choco-block<br>type connectors              | Pieces per<br>box | Dimensions<br>A x B x C (mm) |
|--------------------|----------------------------------------------------|-------------------|------------------------------|
| Mammut Gel Cover   | two 4 mm²                                          | 8                 | 61 x 35 x 28                 |
| Mammut Gel Cover 6 | three 4 mm <sup>2</sup><br>three 6 mm <sup>2</sup> | 6                 | 63 x 41 x 28                 |

## Installation sequence







## Electrical performance:

for free connections

CEI EN 50393 • CEI 20-33 (with testing under water head and water between the cable cores) Class 2 in accordance with CEI 64-8.

**PRE-FILLED WITH GEL** 

## No flame propagation:

CEI 20-35 • IEC 60332-1 HD405-1 (as applicable)

Gel: UL 94-HB Casing mix: UL 94-V2



Gel

Mammut Gel Cover





Ray tech