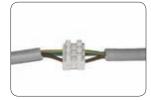

## Mammut Gel Cover

Accessory pre-filled with gel for straight connections for the protection, safety and covering of electrical connections using strip connectors or alternatives

- For 3 x 1 to 6 mm<sup>2</sup> cables or 3-wire insulated cables
- For civil and industrial connections
- To put household systems in order
- Also for underwater use
- Non-toxic and with no expiration
- Ready to use