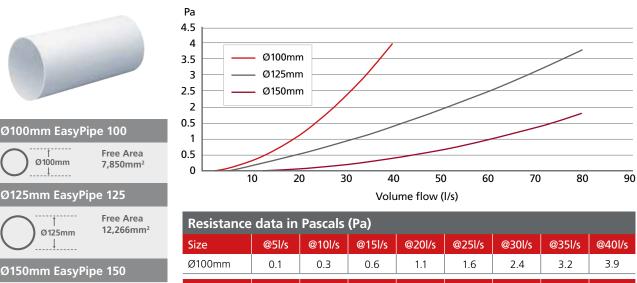

Free Area 7,850mm<sup>2</sup>

Ø150mm EasyPipe 150

## Duct – 1m Straight Length of Ducting

| e 150                 | Ø100mm | 0.1    | 0.3    | 0.6    | 1.1    | 1.6    | 2.4    | 3.2    | 3.9    |
|-----------------------|--------|--------|--------|--------|--------|--------|--------|--------|--------|
| Free Area             | Size   | @10l/s | @20l/s | @30l/s | @40l/s | @50l/s | @60l/s | @70l/s | @801/9 |
| 17,263mm <sup>2</sup> | Ø125mm | 0.1    | 0.5    | 0.8    | 1.4    | 2      | 2.7    | 3.2    | 3.7    |
|                       | Ø150mm | 0      | 0.2    | 0.3    | 0.3    | 0.7    | 1      | 1.3    | 1.9    |
|                       |        |        |        |        |        | A      |        | ·      |        |