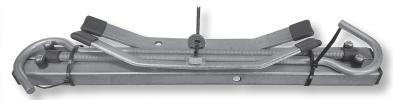

## CICADOS WWW.deligo.co.uk

New Deligo Ladder Clamp BZP (LRC), for roof rack, are supplied as a pair and designed for you to ensure the safety and transportation of ladders on a vehicle. Locks ladders down tightly protecting them against high speed winds and reduces the risk of theft or accidents. Supplied in a poly bag with euro slot for display purposes.

• Lockable •

Easy installation

Poly bag with Euro Slot for display purposes

Zinc plated for long life and weather protection