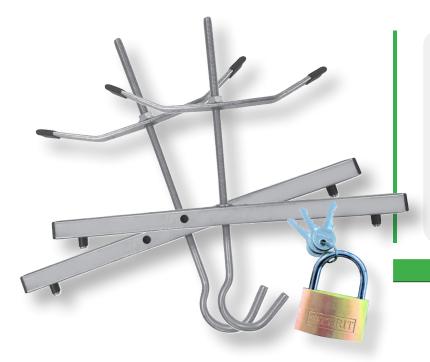

## CICADOS WWW.deligo.co.uk

New Deligo Ladder Clamp BZP (LRC), for roof rack, are supplied as a pair and designed for you to ensure the safety and transportation of ladders on a vehicle. Locks ladders down tightly protecting them against high speed winds and reduces the risk of theft or accidents. Supplied in a poly bag with euro slot for display purposes.

• Lockable •

Easy installation

Poly bag with Euro Slot for display purposes

Zinc plated for long life and weather protection