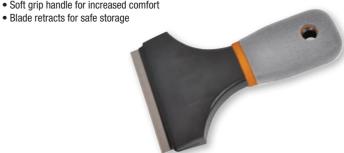

• Multi-position blade for variable scraping depths

• Soft grip handle for increased comfort

#### General Purpose Scraper

AV12020

| Item No. | Ø |
|----------|---|
| AV12021  | 6 |

5 pieces

| Item No.                                                              |                                                 | $\bigcirc$ |
|-----------------------------------------------------------------------|-------------------------------------------------|------------|
| AV04021                                                               | 250mm (10")                                     | 6          |
| <ul><li>Hardened and temper</li><li>Soft grip handle for in</li></ul> | ed blade for lasting durability creased comfort |            |