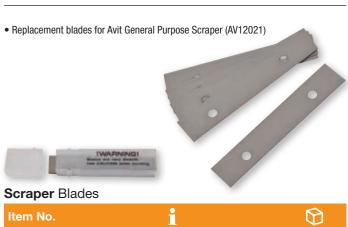

#### General Purpose Scraper

AV12020

| Item No. | Ø |
|----------|---|
| AV12021  | 6 |

5 pieces

| Item No.                                                              |                                                 | $\bigcirc$ |
|-----------------------------------------------------------------------|-------------------------------------------------|------------|
| AV04021                                                               | 250mm (10")                                     | 6          |
| <ul><li>Hardened and temper</li><li>Soft grip handle for in</li></ul> | ed blade for lasting durability creased comfort |            |