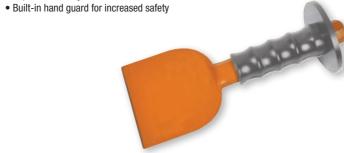

#### Electrician's Bolster

| Item No. | <b>‡</b>     | Ø |
|----------|--------------|---|
| AV04010  | 57mm (2.25") | 6 |

- Hardened and tempered cutting edge for lasting durability
   Impact absorbing handle offers additional comfort

#### **Brick** Bolster

| Item No. | 10-        | Ŷ |
|----------|------------|---|
| AV04011  | 100mm (4") | 6 |

 $\bullet$  Hinged jaws for clamping a variety of shapes