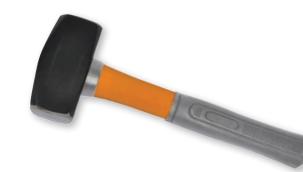

#### **Club** Hammer

| Item No. | ۵             | Ø |
|----------|---------------|---|
| AV03020  | 1.1kg (2.5lb) | 3 |

• Impact absorbing handle offers additional comfort