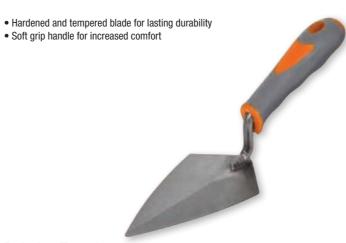

## **Pointing** Trowel

| Item No. |            | $\bigcirc$ |
|----------|------------|------------|
| AV04020  | 150mm (6") | 6          |

Hardened and tempered blade for lasting durability
 Soft grip handle for increased comfort