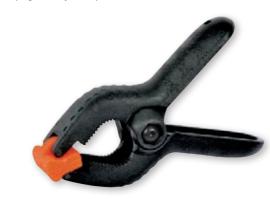

## Spring Clamp

| Item No. |            | $\bigcirc$ |
|----------|------------|------------|
| AV12010  | 100mm (4") | 6          |
| AV12011  | 150mm (6") | 6          |
| AV12012  | 230mm (9") | 6          |