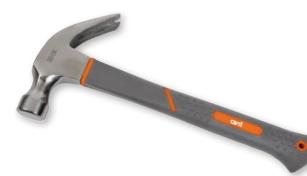

- Hardened and tempered head for lasting durability
   Tough fibreglass damage resistant handle
- · Shock absorbing non-slip grip for additional safety

## Fibreglass Claw Hammer

| Item No. | ۵           | $\Diamond$ |
|----------|-------------|------------|
| AV03010  | 450g (16oz) | 6          |
| AV03011  | 560g (20oz) | 6          |
|          |             |            |

- · Hardened and tempered head for lasting durability
- Tough fibreglass damage resistant handle
- Shock absorbing non-slip grip for additional safety