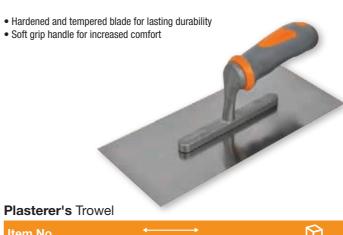

# **Broad Heel** Brick Trowel

| Item No. |             | Ø |
|----------|-------------|---|
| AV04021  | 250mm (10") | 6 |

• Ideal for a variety of tasks including the removal of paint, glue or putty from even surfaces

#### General Purpose Scraper

AV12020

| Item No. | Ø |
|----------|---|
| AV12021  | 6 |

5 pieces

| Item No.                                                              |                                                 | $\bigcirc$ |
|-----------------------------------------------------------------------|-------------------------------------------------|------------|
| AV04021                                                               | 250mm (10")                                     | 6          |
| <ul><li>Hardened and temper</li><li>Soft grip handle for in</li></ul> | ed blade for lasting durability creased comfort |            |