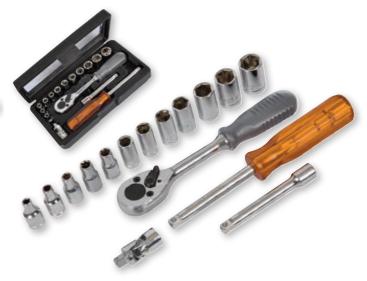

CONTENTS: Ratchet driver. 1/4" inch drive adaptor. Magnetic extension.

Assorted metric sockets: 7 x metric, sizes: 6,7,8,9,10,11 & 12mm

7 x AF sizes: 3/16, 1/4, 5/16, 11/32, 3/8, 7/16 & 1/2".

Assorted screwdriver bits: 3 x slotted, sizes: 3/16, 1/4 & 9/32". 3 x cross point, sizes: No.1, 2 & 3. 8 x hexagon, sizes: 1.5, 2, 2.5, 3, 4, 5, 5.5 & 6mm.

2 x square drive, sizes: 1 & 2. 7 x TX, sizes: 10, 15, 20, 25, 27, 30 & 40

Socket & Bit Set

| Item No.                  | i                         | Ø  |
|---------------------------|---------------------------|----|
| AV07030                   | 40 piece set              | 3* |
| *Otit. bl. and . Nat alin | al in a shalf annal. have |    |

- Ratchet handle with forward and reverse settings for added control
- Chrome vanadium components for extra strength

CONTENTS: Ratchet handle, 75mm extension and universal joint. Spinner handle with 1/4" drive recess. Assorted sockets: 12 x metric, sizes; 4, 4.5, 5, 5.5, 6, 7, 8, 9, 10, 11, 12 & 13mm