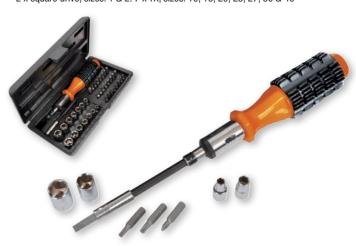

CONTENTS: Ratchet driver. 1/4" inch drive adaptor. Magnetic extension.

Assorted metric sockets: 7 x metric, sizes: 6,7,8,9,10,11 & 12mm

7 x AF sizes: 3/16, 1/4, 5/16, 11/32, 3/8, 7/16 & 1/2".

Assorted screwdriver bits: 3 x slotted, sizes: 3/16, 1/4 & 9/32". 3 x cross point, sizes: No.1, 2 & 3. 8 x hexagon, sizes: 1.5, 2, 2.5, 3, 4, 5, 5.5 & 6mm.

2 x square drive, sizes: 1 & 2. 7 x TX, sizes: 10, 15, 20, 25, 27, 30 & 40

Socket & Bit Set

| Item No.                  | i                         | Ø  |
|---------------------------|---------------------------|----|
| AV07030                   | 40 piece set              | 3* |
| *Otit. bl. and . Nat alin | al in a shalf annal. have |    |