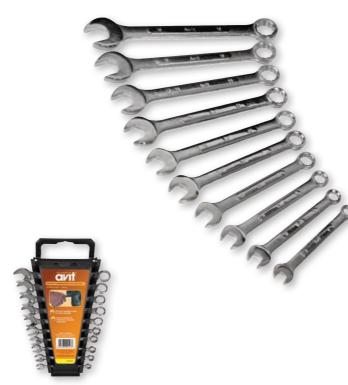

CONTENTS: 7, 8, 9, 10, 11, 12, 13, 14, 15 & 16mm

Metric Combination Spanner Set

| Item No. | i            | Ŷ |
|----------|--------------|---|
| AV07020  | 10 piece set | 3 |

- Ratchet handle with forward, reverse and lockable settings for added control
- Chrome vanadium sockets for extra strength
- Soft grip handle for increased comfort