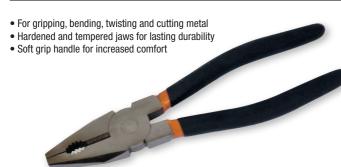

## **Combination** Pliers

| Item No. | <del></del> | $\bigcirc$ |
|----------|-------------|------------|
| AV06020  | 200mm (8")  | 6          |