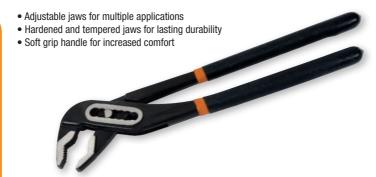

## Waterpump Pliers

| Item No. | <del>← →</del> atalalalalalala | Ŷ |
|----------|--------------------------------|---|
| AV06030  | 250mm (10")                    | 6 |