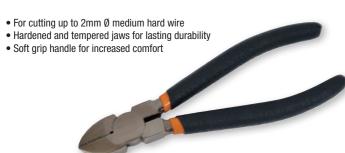

## Side Cutters

**(** 





## **Combination** Pliers

| Item No. | <del></del> | $\bigcirc$ |
|----------|-------------|------------|
| AV06020  | 200mm (8")  | 6          |



## Waterpump Pliers

| Item No. | <del>← →</del> atalalalalalala | Ŷ |
|----------|--------------------------------|---|
| AV06030  | 250mm (10")                    | 6 |



## Adjustable Wrench

| Item No. |             | Ŷ |
|----------|-------------|---|
| AV07010  | 200mm (8")  | 6 |
| AV07011  | 250mm (10") | 6 |



- Chrome vanadium steel for extra strength
- Chrome plated for maximum corrosion resistance

CONTENTS: 7, 8, 9, 10, 11, 12, 13, 14, 15 & 16mm



Metric Combination Spanner Set

| Item No. | i            | Ŷ |
|----------|--------------|---|
| AV07020  | 10 piece set | 3 |

- Ratchet handle with