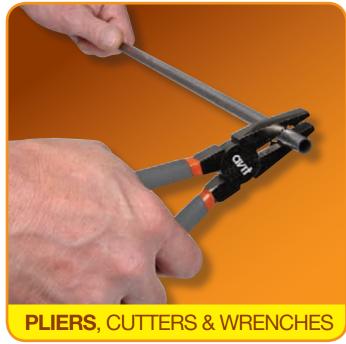

## Side Cutters

**(** 





## **Combination** Pliers

| Item No. | <del></del> | $\bigcirc$ |
|----------|-------------|------------|
| AV06020  | 200mm (8")  | 6          |



## Waterpump Pliers

| Item No. | <del>← →</del> atalalalalalala | Ŷ |
|----------|--------------------------------|---|
| AV06030  | 250mm (10")                    | 6 |



## Adjustable Wrench

| Item No. |             | Ŷ |
|----------|-------------|---|
| AV07010  | 200mm (8")  | 6 |
| AV07011  | 250mm (10") | 6 |



- Chrome vanadium steel for extra strength
- Chrome plated for maximum corrosion resistance

CONTENTS: 7, 8, 9, 10, 11, 12, 13, 14, 15 & 16mm



Metric Combination Spanner Set

| Item No. | i            | Ŷ |
|----------|--------------|---|
| AV07020  | 10 piece set | 3 |

- Ratchet handle wit