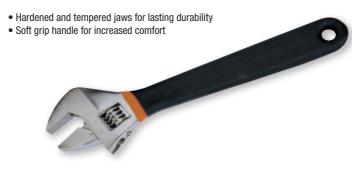

## Adjustable Wrench

| Item No. |             | Ŷ |
|----------|-------------|---|
| AV07010  | 200mm (8")  | 6 |
| AV07011  | 250mm (10") | 6 |

- Chrome vanadium steel for extra strength
- Chrome plated for maximum corrosion resistance