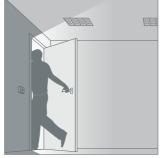

## Presence and absence explained

The choice between presence and absence detection for different spaces can make a big difference in user-friendliness and the amount of energy saved.

**Presence Detection:** Detectors will switch on lighting automatically when a person enters the room, and switch off lighting automatically when no movement is detected.

**Absence Detection:** Upon entering the room the person switches on the light as normal, when no movement is detected the detector switches off the lighting automatically. Lights can also be switched off manually.