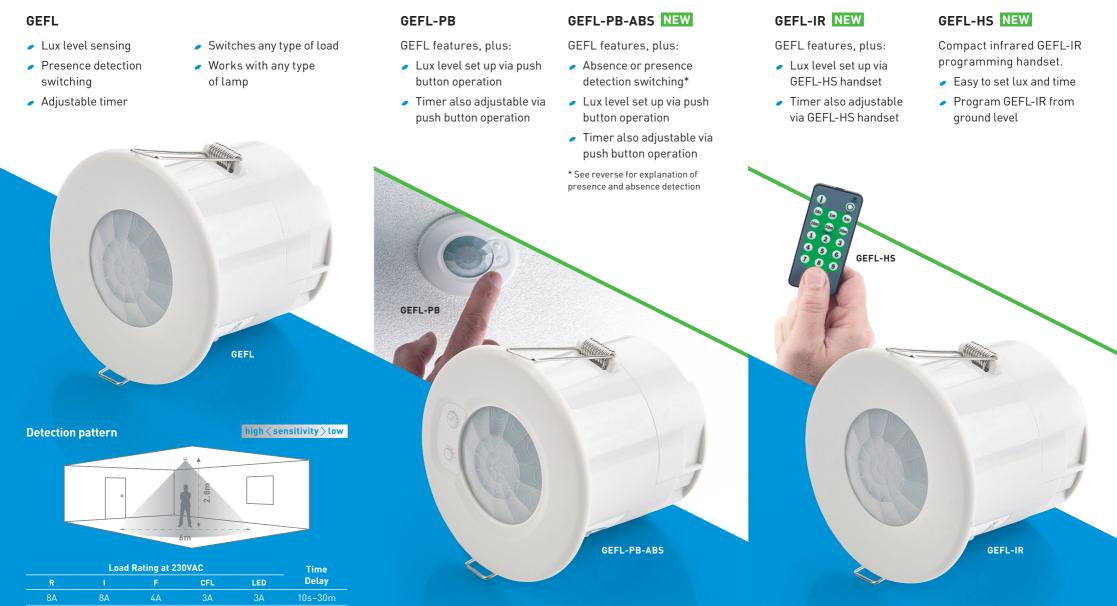

## GEFL – Our range of low profile, easy to install, flush mounted presence detectors

Contact us on 0333 900 0671 or to view our full range visit www.green-i.co.uk

R = Resistive I = Incandescent F = Fluorescent CFL = Compact Fluorescent Lamp

| Load Rating at 230VAC                                                        |    |    |     |     | Time    |
|------------------------------------------------------------------------------|----|----|-----|-----|---------|
| R                                                                            | I  | F  | CFL | LED | Delay   |
| 8A                                                                           | 8A | 4A | ЗA  | ЗA  | 10s-30m |
| P. Desisting I. Jacob descent F. Elysteresent CEL. Compart Elysteresent Lamp |    |    |     |     |         |

R = Resistive I = Incandescent F = Fluorescent CFL = Compact Fluorescent Lam