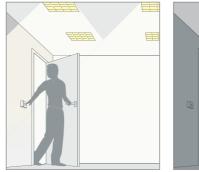

**Absence Detection:** Upon entering the room the person switches on the light as normal, when no movement is detected the detector switches off the lighting automatically. Lights can also be switched off manually.