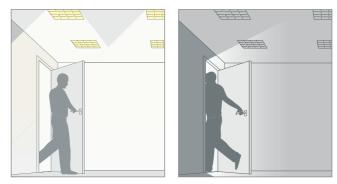

## Presence and absence explained

The choice between presence and absence detection for different spaces can make a big difference in user-friendliness and the amount of energy saved.

**Presence Detection:** Detectors will switch on lighting automatically when a person enters the room, and switch off lighting automatically when no movement is detected.