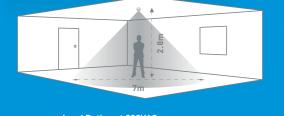

| Load Rating at 230VAC                                                        |    |    |     |     | Time    |
|------------------------------------------------------------------------------|----|----|-----|-----|---------|
| R                                                                            | I  | F  | CFL | LED | Delay   |
| 8A                                                                           | 8A | 4A | ЗA  | ЗA  | 10s-30m |
| P. Desisting I. Jacob descent F. Elysteresent CEL. Compart Elysteresent Lamp |    |    |     |     |         |

R = Resistive I = Incandescent F = Fluorescent CFL = Compact Fluorescent Lam