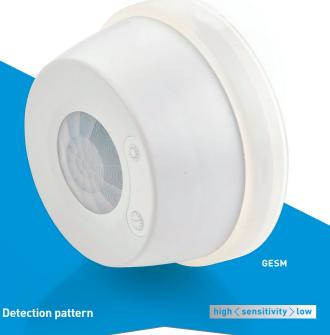

## GESM

## A surface mounted presence detector with easy push button set up, that provides auto on/auto off switching.

- IP54 Rating
- Lux level sensing
- Presence detection switching
- Knock outs for conduit/ side entry wiring
- Adjustable timer
- Switches any type of load
- Works with any type of lamp
- Set up via easy push button operation