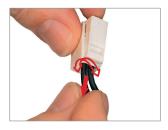

#### **Operating**

Strip both conductors
 - 11mm.
 Insert the solid conductor fully into the installation side to complete the connection.

**3.** To connect the lighting side squeeze together the housing and insert the conductor fully, then release to complete the connection.

4. To remove the installation side simply twist and pull the conductor at the same time. To remove the lighting side squeeze together the housing and pull out the conductor.