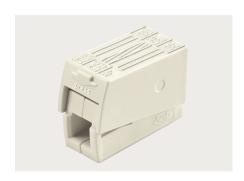

# 224 Series Technical Data ○ Installation side 1 - 2.5mm² solid □ Lighting side 0.5 - 2.5mm² solid & fine-stranded 24 A □ □ □ 9 - 11 mm

| Description.  | Item No.             | Box Unit. |
|---------------|----------------------|-----------|
|               |                      |           |
| O 2-conductor | 224-101              | 100       |
| 3-conductor   | 224-112              | 100       |
| O 2-conductor | 224-201 <sup>©</sup> | 50        |
|               |                      |           |

Olnstallation side

■Lighting side

2 Both sides of the 224-201 connector allows for 0.5 - 2.5mm<sup>2</sup> solid & fine-stranded.