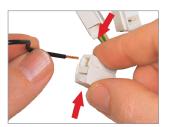

#### **Operating**

Strip both conductors
 - 11mm.
 Insert the solid conductor fully into the installation side to complete the connection.

**3.** To connect the lighting side squeeze together the housing and insert the conductor fully, then release to complete the connection.

4. To remove the installation side simply twist and pull the conductor at the same time. To remove the lighting side squeeze together the housing and pull out the conductor.