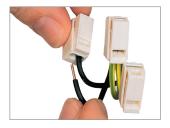

#### **Operating**

Strip both conductors
 - 11mm.
 Insert the solid conductor fully into the installation side to complete the connection.

**3.** To connect the lighting side squeeze together the housing and insert the conductor fully, then release to complete the connection.

4. To remove the installation side simply twist and pull the conductor at the same time. To remove the lighting side squeeze together the housing and pull out the conductor.