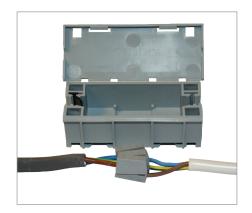

nductor | 224-201 <sup>©</sup> | 50        |
|               |                      |           |





Olnstallation side

■Lighting side

2 Both sides of the 224-201 connector allows for 0.5 - 2.5mm<sup>2</sup> solid & fine-stranded.

#### **Operating**



Strip both conductors
 - 11mm.
 Insert the solid conductor fully into the installation side to complete the connection.



**3.** To connect the lighting side squeeze together the housing and insert the conductor fully, then release to complete the connection.



4. To remove the installation side simply twist and pull the conductor at the same time. To remove the lighting side squeeze together the housing and pull out the conductor.

#### **Advantages & Accessories**



**Test slot**Back of the housing

· Easy testing while installed



#### **WAGOBOX Light**

Junction box

• Suitable for the 224 Series