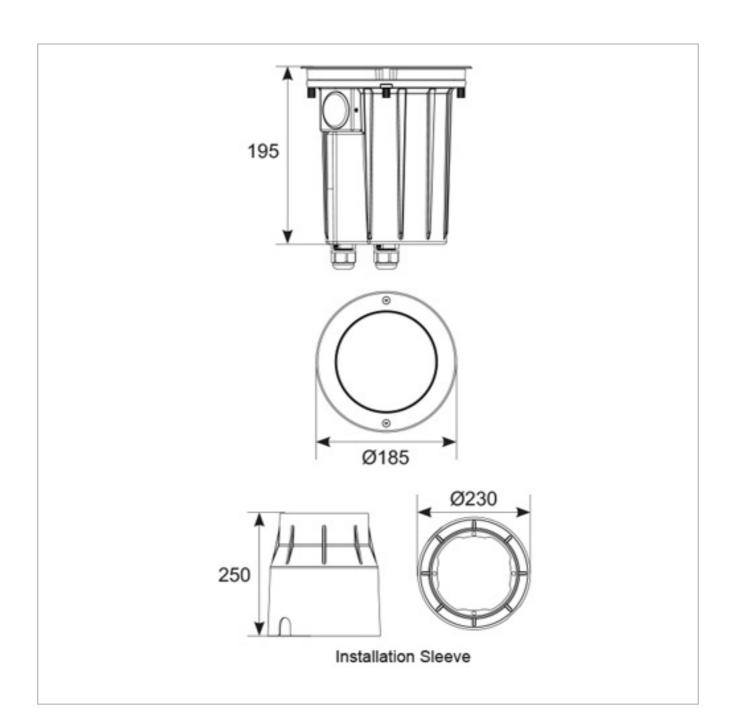

## **General Information**

| Lamp Type                      | LED             |
|--------------------------------|-----------------|
| Colour / Finish                | Stainless Steel |
| IP Rating                      | IP67            |
| IK Rating                      | IK10            |
| Class Protection               | 1               |
| Internal / External            | External        |
| Surface / Recessed / Suspended | Recessed        |
| Warranty (Years)               | 5               |
| CE Mark                        | Yes             |
| Diameter (mm)                  | 185             |
| Depth (mm)                     | 195             |
|                                |                 |