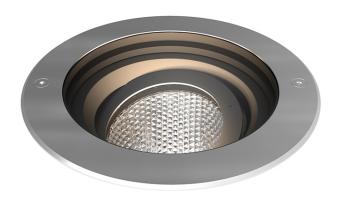

## **Features**

High performance LED adjustable inground uplight

Exceeds performance of 35W CDM-T

304L stainless steel bezel and powder coated aluminium housing

Supplied c/w installation housing for additional protection and ease of installation

## **General Information**

| Lamp Type                      | LED             |
|--------------------------------|-----------------|
| Colour / Finish                | Stainless Steel |
| IP Rating                      | IP67            |
| IK Rating                      | IK10            |
| Class Protection               | 1               |
| Internal / External            | External        |
| Surface / Recessed / Suspended | Recessed        |
| Warranty (Years)               | 5               |
| CE Mark                        | Yes             |
| Diameter (mm)                  | 185             |
| Depth (mm)                     | 195             |
|                                |                 |