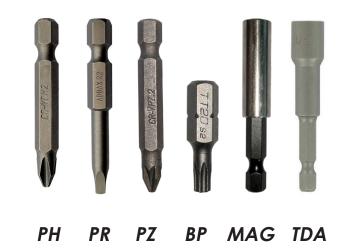

## **DRIVER BITS - DRIVER BITS RANGE**

Description: Steel Driver bits

Finish: Sandblasted

Material: Steel S2 Tool Grade

Additional Notes: DIN3128

## OTHER RELATED IMAGES

| tCode  | Size                                       |
|--------|--------------------------------------------|
| PH21   | 2 x 1 Phillips Driver bit                  |
| PH22   | 2 x 2 Phillips Driver bit                  |
| PR21   | 2 x 1 Square Driver bit                    |
| PR22   | 2 x 2 Square Driver bit                    |
| PZ21   | 2 x 1 Pozi Driver bit                      |
| PZ22   | 2 x 2 Pozi Driver bit                      |
| MAG    | 60mm Magnetic bit holder                   |
| BPTT15 | T15 Pin Torx bit                           |
| BPTT   | T20 Pin Torx bit                           |
| TDA    | Hex Head Adapter For 4.8 & 5.5<br>Hex Head |