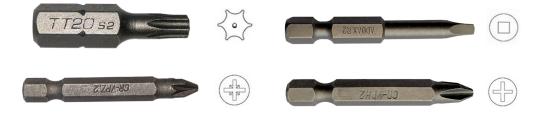

## **DRIVER BITS - DRIVER BITS RANGE**

Description: Steel Driver bits

Finish: Sandblasted

Material: Steel S2 Tool Grade

Additional Notes: DIN3128

## OTHER RELATED IMAGES

| tCode  | Size                                       |
|--------|--------------------------------------------|
| PH21   | 2 x 1 Phillips Driver bit                  |
| PH22   | 2 x 2 Phillips Driver bit                  |
| PR21   | 2 x 1 Square Driver bit                    |
| PR22   | 2 x 2 Square Driver bit                    |
| PZ21   | 2 x 1 Pozi Driver bit                      |
| PZ22   | 2 x 2 Pozi Driver bit                      |
| MAG    | 60mm Magnetic bit holder                   |
| BPTT15 | T15 Pin Torx bit                           |
| BPTT   | T20 Pin Torx bit                           |
| TDA    | Hex Head Adapter For 4.8 & 5.5<br>Hex Head |