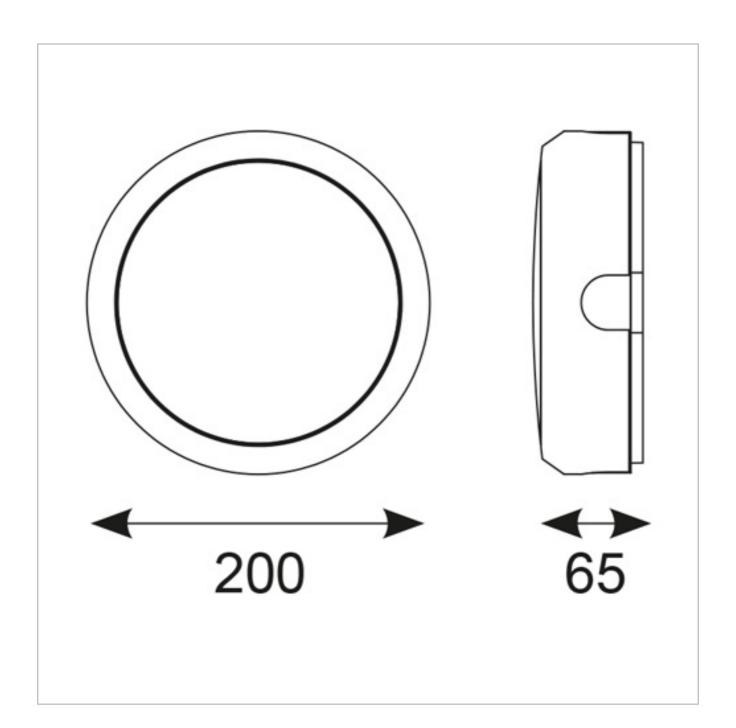

## **General Information**

| Lamp Type                      | LED               |
|--------------------------------|-------------------|
| Colour / Finish                | Black / Visiluxe  |
| IP Rating                      | IP65              |
| IK Rating                      | IK09              |
| Class Protection               | 1                 |
| Internal / External            | Internal/External |
| Surface / Recessed / Suspended | Surface           |
| Warranty (Years)               | 5                 |
| CE Mark                        | Yes               |
| Diameter (mm)                  | 200               |
| Depth (mm)                     | 65                |
|                                |                   |