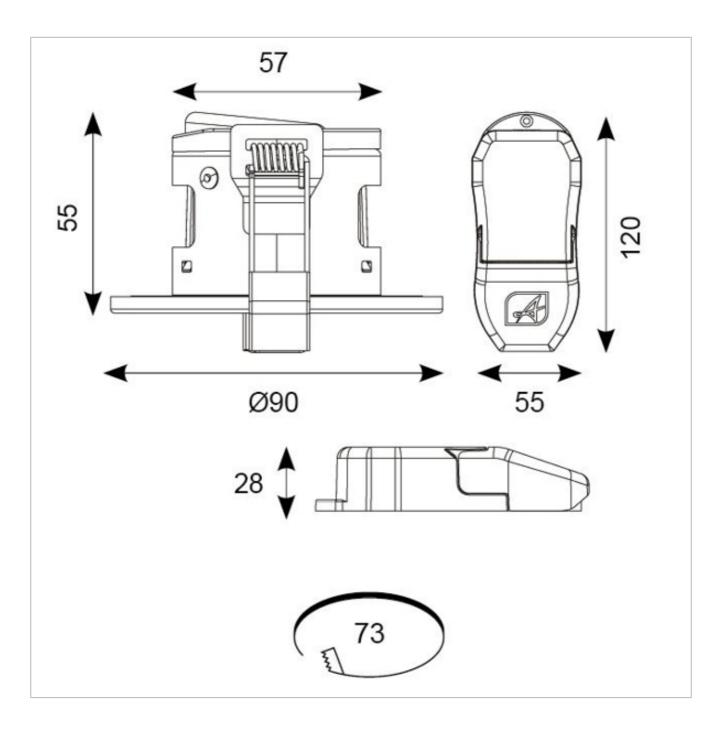

## **General Information**

| Lamp Type                      | LED                                                          |
|--------------------------------|--------------------------------------------------------------|
| Colour / Finish                | Matt white                                                   |
| Dimmable                       | Yes                                                          |
| Fire Rated                     | Yes                                                          |
| OCTO Compatibility             | Smart Indoor controller                                      |
| IP Rating                      | IP65                                                         |
| Class Protection               | 1                                                            |
| Internal / External            | Internal                                                     |
| Surface / Recessed / Suspended | Recessed                                                     |
| Warranty (Years)               | 5                                                            |
| CE Mark                        | Yes                                                          |
| Diameter (mm)                  | 90                                                           |
| Height (mm)                    | 55                                                           |
| Accessories                    | APRILEDPBZ/CH, APRILEDPBZ/SC, APRILEDPBZ/BLK, AORBLED/DIMMER |