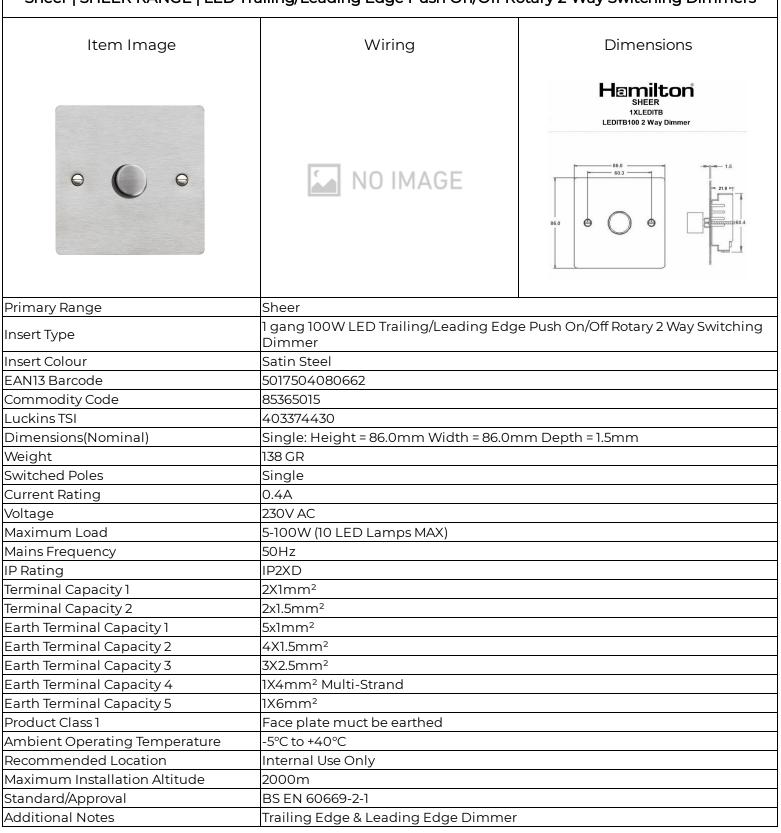

## Sheer | SHEER RANGE | LED Trailing/Leading Edge Push On/Off Rotary 2 Way Switching Dimmers

making connections beautifully

Wiring Accessories • Circuit Protection • Smart Lighting Control & Multi-room Audio

841XLEDITB100 - Sheer Satin Steel 1g 100W LED 2 Way Push On/Off Rotary Dimmer Satin Steel