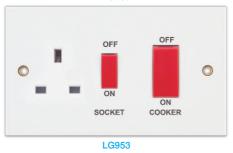

## 45 Amp Cooker Units

LG968

LG967

• Dimensions: 2 Gang: 146 x 86mm • Compliant with BS 4177 & BS 1363-2

| Code No. | Description                                     |
|----------|-------------------------------------------------|
| LG968    | with 13 Amp Switched Socket (white rockers)     |
| LG967    | with 13 Amp Switched with Neons (white rockers) |
| LG953    | with 13 Amp Switched Socket (red rockers)       |
| LG953N   | with 13 Amp Switched with Neons (red rockers)   |