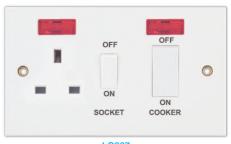

## 45 Amp Cooker Units

LG968

LG967

• Dimensions: 2 Gang: 146 x 86mm • Compliant with BS 4177 & BS 1363-2

| Code No. | Description                                     |
|----------|-------------------------------------------------|
| LG968    | with 13 Amp Switched Socket (white rockers)     |
| LG967    | with 13 Amp Switched with Neons (white rockers) |
| LG953    | with 13 Amp Switched Socket (red rockers)       |
| LG953N   | with 13 Amp Switched with Neons (red rockers)   |