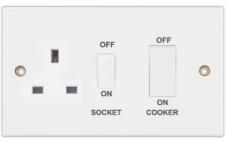

## 45 Amp Cooker Units

LG968

LG967

• Dimensions: 2 Gang: 146 x 86mm • Compliant with BS 4177 & BS 1363-2

| Code No. | Description                                     |
|----------|-------------------------------------------------|
| LG968    | with 13 Amp Switched Socket (white rockers)     |
| LG967    | with 13 Amp Switched with Neons (white rockers) |
| LG953    | with 13 Amp Switched Socket (red rockers)       |
| LG953N   | with 13 Amp Switched with Neons (red rockers)   |