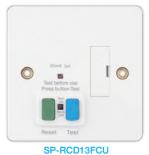

## **Fused RCD Connection Units**

• Max: 3000W

• Dimensions: 1 Gang: 86 x 86mm

• Compliant with BS 1363-4 & BS 61543

Code No. Description

SP-RCD13FCU 13 Amp Fused RCD Connection Unit (passive/latching)