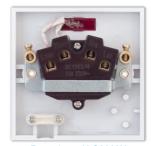

## **Fused Connection Units**

LG9228/3 / LG9228

LG9228N

Rear view of LG9228N

• Compliant with BS 1363-4 • Dimensions:

LG9218

LG9218/F

LG9218N/F

1 Gang: 86 x 86mm

Rear view of LG9218N/F

| 0 | 0 |
|---|---|
|   |   |
|   |   |

LG9218N

| Code No.  | Description                                                      |  |
|-----------|------------------------------------------------------------------|--|
| LG9228/3  | 3 Amp Unswitched இ                                               |  |
| LG9228    | 13 Amp Unswitched 🎕                                              |  |
| LG9228N   | 13 Amp Unswitched with Neon 🕾                                    |  |
| LG9218    | 13 Amp DP Switched இ                                             |  |
| LG9218/F  | 13 Amp DP Switched with Flex Outlet on Front Plate               |  |
| LG9218N   | 13 Amp Unit DP Switched with Neon 🏖                              |  |
| LG9218N/F | 13 Amp Unit DP Switched with Neon and Flex Outlet on Front Plate |  |