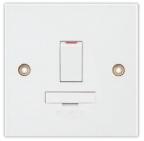

## **Fused Connection Units**

LG9228/3 / LG9228

LG9228N

Rear view of LG9228N

• Compliant with BS 1363-4 • Dimensions:

LG9218

LG9218/F

LG9218N/F

1 Gang: 86 x 86mm

Rear view of LG9218N/F

| 0 | 0 |
|---|---|
|   |   |
|   |   |

LG9218N

| Code No.  | Description                                                      |  |
|-----------|------------------------------------------------------------------|--|
| LG9228/3  | 3 Amp Unswitched இ                                               |  |
| LG9228    | 13 Amp Unswitched 🎕                                              |  |
| LG9228N   | 13 Amp Unswitched with Neon 🕾                                    |  |
| LG9218    | 13 Amp DP Switched இ                                             |  |
| LG9218/F  | 13 Amp DP Switched with Flex Outlet on Front Plate               |  |
| LG9218N   | 13 Amp Unit DP Switched with Neon 🏖                              |  |
| LG9218N/F | 13 Amp Unit DP Switched with Neon and Flex Outlet on Front Plate |  |