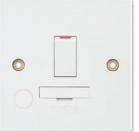

## **Fused Connection Units**

LG9228/3 / LG9228

LG9228N

Rear view of LG9228N

• Compliant with BS 1363-4 • Dimensions:

LG9218

LG9218/F

LG9218N/F

1 Gang: 86 x 86mm

Rear view of LG9218N/F

| 0 | 0 |
|---|---|
|   |   |
|   |   |

LG9218N

| Code No.  | Description                                                      |  |
|-----------|------------------------------------------------------------------|--|
| LG9228/3  | 3 Amp Unswitched இ                                               |  |
| LG9228    | 13 Amp Unswitched 🎕                                              |  |
| LG9228N   | 13 Amp Unswitched with Neon 🕾                                    |  |
| LG9218    | 13 Amp DP Switched இ                                             |  |
| LG9218/F  | 13 Amp DP Switched with Flex Outlet on Front Plate               |  |
| LG9218N   | 13 Amp Unit DP Switched with Neon 🏖                              |  |
| LG9218N/F | 13 Amp Unit DP Switched with Neon and Flex Outlet on Front Plate |  |