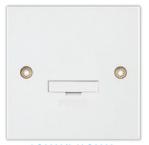

## **Fused Connection Units**

LG9228/3 / LG9228

LG9228N

Rear view of LG9228N

• Compliant with BS 1363-4 • Dimensions:

LG9218

LG9218/F

LG9218N/F

1 Gang: 86 x 86mm

Rear view of LG9218N/F

| 0 | 0 |
|---|---|
|   |   |
|   |   |

LG9218N

| Code No.  | Description                                                      |  |
|-----------|------------------------------------------------------------------|--|
| LG9228/3  | 3 Amp Unswitched இ                                               |  |
| LG9228    | 13 Amp Unswitched 🎕                                              |  |
| LG9228N   | 13 Amp Unswitched with Neon 🕾                                    |  |
| LG9218    | 13 Amp DP Switched இ                                             |  |
| LG9218/F  | 13 Amp DP Switched with Flex Outlet on Front Plate               |  |
| LG9218N   | 13 Amp Unit DP Switched with Neon 🏖                              |  |
| LG9218N/F | 13 Amp Unit DP Switched with Neon and Flex Outlet on Front Plate |  |