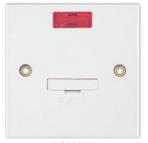

## **Fused Connection Units**

LG9228/3 / LG9228

LG9228N

Rear view of LG9228N

• Compliant with BS 1363-4 • Dimensions:

LG9218

LG9218/F

LG9218N/F

1 Gang: 86 x 86mm

Rear view of LG9218N/F

| 0 | 0 |
|---|---|
|   |   |
|   |   |

LG9218N

| Code No.  | Description                                                      |  |
|-----------|------------------------------------------------------------------|--|
| LG9228/3  | 3 Amp Unswitched இ                                               |  |
| LG9228    | 13 Amp Unswitched 🎕                                              |  |
| LG9228N   | 13 Amp Unswitched with Neon 🕾                                    |  |
| LG9218    | 13 Amp DP Switched இ                                             |  |
| LG9218/F  | 13 Amp DP Switched with Flex Outlet on Front Plate               |  |
| LG9218N   | 13 Amp Unit DP Switched with Neon 🏖                              |  |
| LG9218N/F | 13 Amp Unit DP Switched with Neon and Flex Outlet on Front Plate |  |