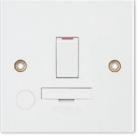

## **Fused Connection Units**

LG9228/3 / LG9228

LG9228N

Rear view of LG9228N

• Compliant with BS 1363-4 • Dimensions:

LG9218

LG9218/F

LG9218N/F

1 Gang: 86 x 86mm

Rear view of LG9218N/F

| 0 | 0 |
|---|---|
|   |   |
|   |   |

LG9218N

| Code No.  | Description                                                      |  |
|-----------|------------------------------------------------------------------|--|
| LG9228/3  | 3 Amp Unswitched இ                                               |  |
| LG9228    | 13 Amp Unswitched 🎕                                              |  |
| LG9228N   | 13 Amp Unswitched with Neon 🕾                                    |  |
| LG9218    | 13 Amp DP Switched இ                                             |  |
| LG9218/F  | 13 Amp DP Switched with Flex Outlet on Front Plate               |  |
| LG9218N   | 13 Amp Unit DP Switched with Neon 🏖                              |  |
| LG9218N/F | 13 Amp Unit DP Switched with Neon and Flex Outlet on Front Plate |  |