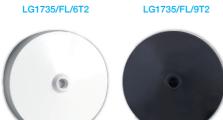

## Pendant Sets & Ceiling Roses

LG1735

Code No.

- 6" or 9" flex
- T2 Rated with Bayonet fitting
- Diameter: 84mm
- Compliant with BS EN 60598-1 & BS 67

LG9493

- With flex clamp
- Diameter: 84mm
- Compliant with BS 67

- 6" flex
- T2 Rated with E27 bulb fitting
- Diameter: 84mm
- Compliant with BS EN 60598-1 & BS 67

| LG9492W | LG9492 |
|---------|--------|
|         |        |

Description

| LG1735/FL/6T2 | Pre-wired T2 Ceiling Rose & Lampholder with 6" Flex               |
|---------------|-------------------------------------------------------------------|
| LG1735/FL/9T2 | Pre-wired T2 Ceiling Rose & Lampholder with 9" Flex               |
| LG1735        | Ceiling Rose with Flex Clamp (white)                              |
| LG9493        | Ceiling Rose with Flex Clamp (black)                              |
| LG9492W       | Pre-wired T2 Ceiling Rose & Lampholder (E27) with 6" Flex (white) |
| LG9492        | Pre-wired T2 Ceiling Rose & Lampholder (E27) with 6" Flex (black) |