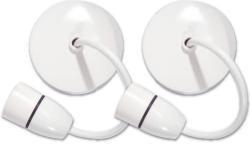

## Pendant Sets & Ceiling Roses

LG1735

Code No.

- 6" or 9" flex
- T2 Rated with Bayonet fitting
- Diameter: 84mm
- Compliant with BS EN 60598-1 & BS 67

LG9493

- With flex clamp
- Diameter: 84mm
- Compliant with BS 67

- 6" flex
- T2 Rated with E27 bulb fitting
- Diameter: 84mm
- Compliant with BS EN 60598-1 & BS 67

| LG9492W | LG9492 |
|---------|--------|
|         |        |

Description

| LG1735/FL/6T2 | Pre-wired T2 Ceiling Rose & Lampholder with 6" Flex               |
|---------------|-------------------------------------------------------------------|
| LG1735/FL/9T2 | Pre-wired T2 Ceiling Rose & Lampholder with 9" Flex               |
| LG1735        | Ceiling Rose with Flex Clamp (white)                              |
| LG9493        | Ceiling Rose with Flex Clamp (black)                              |
| LG9492W       | Pre-wired T2 Ceiling Rose & Lampholder (E27) with 6" Flex (white) |
| LG9492        | Pre-wired T2 Ceiling Rose & Lampholder (E27) with 6" Flex (black) |