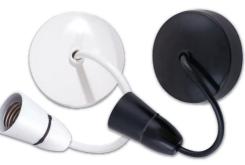

## Pendant Sets & Ceiling Roses

LG1735

Code No.

- 6" or 9" flex
- T2 Rated with Bayonet fitting
- Diameter: 84mm
- Compliant with BS EN 60598-1 & BS 67

LG9493

- With flex clamp
- Diameter: 84mm
- Compliant with BS 67

- 6" flex
- T2 Rated with E27 bulb fitting
- Diameter: 84mm
- Compliant with BS EN 60598-1 & BS 67

| LG9492W | LG9492 |
|---------|--------|
|         |        |

Description

| LG1735/FL/6T2 | Pre-wired T2 Ceiling Rose & Lampholder with 6" Flex               |
|---------------|-------------------------------------------------------------------|
| LG1735/FL/9T2 | Pre-wired T2 Ceiling Rose & Lampholder with 9" Flex               |
| LG1735        | Ceiling Rose with Flex Clamp (white)                              |
| LG9493        | Ceiling Rose with Flex Clamp (black)                              |
| LG9492W       | Pre-wired T2 Ceiling Rose & Lampholder (E27) with 6" Flex (white) |
| LG9492        | Pre-wired T2 Ceiling Rose & Lampholder (E27) with 6" Flex (black) |