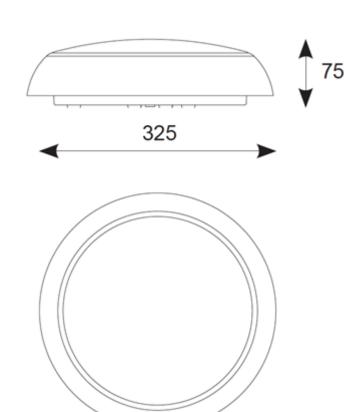

## Description

Slim modern design with all polycarbonate construction with opal diffuser and white trim ring 8W exceeds performance of 16W CFL 13W exceeds performance of 38W CFL Two options of microwave sensor emergency /MWS/M3/CF provides CorridorFUNCTION with Tridonic control gear Instant light output and unlimited switching LED lifespan L70 56,000 hours Non-dimmable