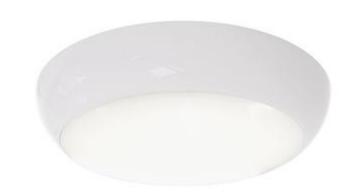

## Disco Slim LED Integral Microwave Sensor and Emergency Cool White 13W LED White

## Description

Slim modern design with all polycarbonate construction with opal diffuser and white trim ring 8W exceeds performance of 16W CFL 13W exceeds performance of 38W CFL Two options of microwave sensor emergency /MWS/M3/CF provides CorridorFUNCTION with Tridonic control gear Instant light output and unlimited switching LED lifespan L70 56,000 hours Non-dimmable