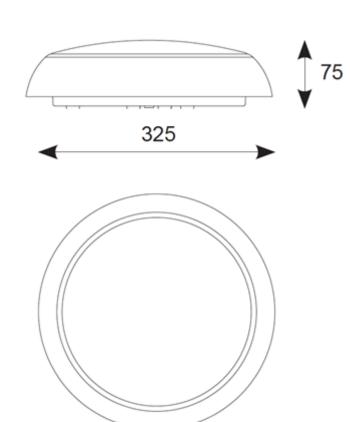

## Description

Slim modern design with all polycarbonate construction with opal diffuser and white trim ring 8W exceeds performance of 16W CFL 13W exceeds performance of 38W CFL Two options of microwave sensor emergency /MWS/M3/CF provides CorridorFUNCTION with Tridonic control gear Instant light output and unlimited switching LED lifespan L70 56,000 hours Non-dimmable

| Code                 | Description | Lamp |
|----------------------|-------------|------|
| ADSILED2/MWS/M3      | 13W         | LED  |
| LED Information      |             |      |
| Total (Watts)        | 13W         |      |
| Lumens Delivered     | 1021lm      |      |
| Lm/W                 | 79Lm/W      |      |
| CRI                  | Ra 80       |      |
| CCT                  | 4000K       |      |
| Input                | 230V        |      |
| Beam Angle (Degrees) |             |      |