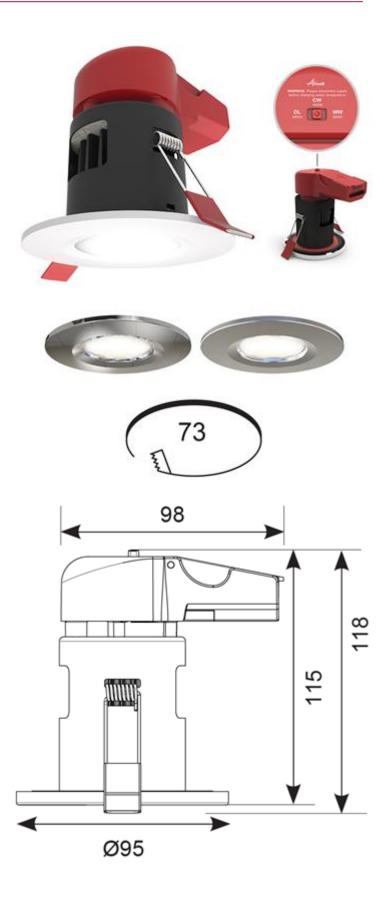

## Description

LED dimmible fire-rated downlight for domestic applications

Supplied with 3 bezels as standard:- matt white, chrome and satin chrome bezels

Integrated switch allows installer the choice of 3000K, 4000K or 6000K colour temperature options

Integral driver with terminals for ease and speed of installation

Fully tested for 30, 60 and 90 minute ceiling types to meet Part B of Building Regulations

Fully tested to meet Part C (moisture) and part E (acoustic) of Building Regulations

Wide 60degrees beam angle for increased light distribution

LED lifespan L70 40,000 hours

| Code                 | Description                                                 | Lamp |
|----------------------|-------------------------------------------------------------|------|
| APRILED/CCTPACK      | 8W                                                          | LED  |
| LED Information      |                                                             |      |
| Total (Watts)        | 8W                                                          |      |
| Lumens Delivered     | 567Im(Cool White), 625Im(Warm White), 675Im(Daylight)       |      |
| Lm/W                 | 67Lm/W (Cool White), 75Lm/W (Warm White), 85Lm/W (Daylight) |      |
| CRI                  | Ra 80                                                       |      |
| CCT                  | 3000K/4000K/6000K                                           |      |
| Input                | 230V                                                        |      |
| Beam Angle (Degrees) | 60                                                          |      |