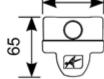

of T5 equivalents Steel body construction with powder coat finish Unique opal diffuser design for optimum performance and light distribution Polycarbonate end caps Instant light output with unlimited switching Emergency option LED lifespan L70 36,000 hours Non-dimmable

| Code                 | Description | Lamp |
|----------------------|-------------|------|
| ATLLED2X5/M3         | 62W         | LED  |
| LED Information      |             |      |
| Total (Watts)        | 62W         |      |
| Lumens Delivered     | 6595lm      |      |
| Lm/W                 | 106Lm/W     |      |
| CRI                  | Ra 80       |      |
| CCT                  | 4000K       |      |
| Input                | 220/240V    |      |
| Beam Angle (Degrees) |             |      |

3 YEAR WARRANTY







A = 1525 B = 600 C = 65 D = 65