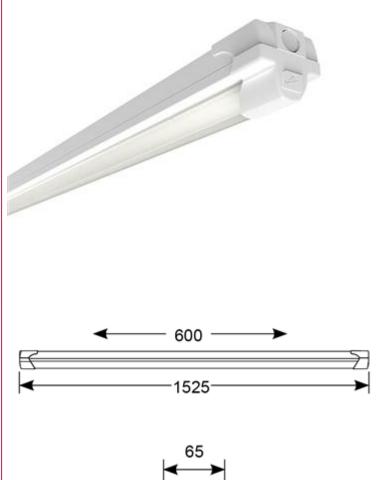

ce of T5 equivalents Steel body construction with powder coat finish Unique opal diffuser design for optimum performance and light distribution Polycarbonate end caps Instant light output with unlimited switching Emergency option LED lifespan L70 36,000 hours Non-dimmable

| Code                 | Description | Lamp |
|----------------------|-------------|------|
| ATLLED2X5/M3         | 62W         | LED  |
| LED Information      |             |      |
| Total (Watts)        | 62W         |      |
| Lumens Delivered     | 6595lm      |      |
| Lm/W                 | 106Lm/W     |      |
| CRI                  | Ra 80       |      |
| CCT                  | 4000K       |      |
| Input                | 220/240V    |      |
| Beam Angle (Degrees) |             |      |

3 YEAR WARRANTY







A = 1525 B = 600 C = 65 D = 65