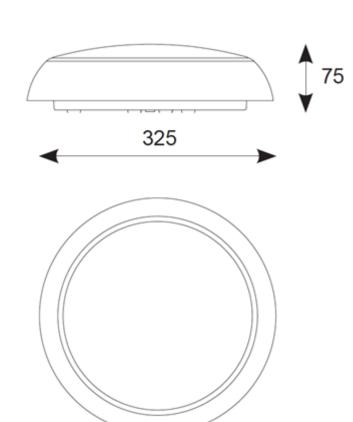

## Description

Slim modern design with all polycarbonate construction with opal diffuser and white trim ring 8W exceeds performance of 16W CFL 13W exceeds performance of 38W CFL Two options of microwave sensor emergency /MWS/M3/CF provides CorridorFUNCTION with Tridonic control gear Instant light output and unlimited switching LED lifespan L70 56,000 hours Non-dimmable